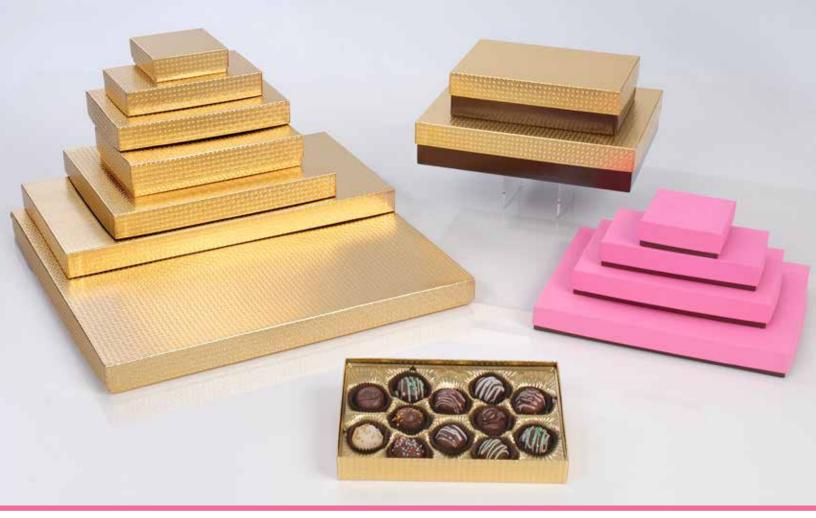

Our SWEET PACKAGING® System features interchangeable trays for ultimate flexibility. Change your assortment by mixing and matching different trays within the same boxes to best showcase your beautiful confections. Simply pick your box and the tray combination that best fits your selling price point.

- Durable, beautiful packaging protects and displays your enticing confections.
- Easily customize your boxes with hot stamping to further enhance your brand recognition.
- Our large variety of base and lid finishes and accessories complement your products, making them perfect for any celebration, event or holiday.

\* Direct pour tray (Heat stable to 180° F.)

Our Sweet Packaging.

System of  $8-1/8" \times 5-1/4"$  size trays are interchangeable for use in 1/2 lb., 1 lb., 1-1/2 lb., 2 lb., 3 lb. and 5 lb. boxes.

# **SOLID LID RIGID CANDY BOXES**

| 3-1/2 x 3-1/4 x 1-1/8            | 1/2 Tray<br>(TR8081) | 100                                         | 7                                           | 005 - White Krome<br>2100 - Kraft                                                                                                                                                                                                                                                                                         | \$0.44                                                                                                                                                                                                                                                                                                                                                                                                                                                                                                  | \$0.39                                                                                                                                                                                                                                                                                                                                                                                                                                                                    | \$0.34                                                                                                                                                                                                                                                                                                                                                                                                                                                                                           |
|----------------------------------|----------------------|---------------------------------------------|---------------------------------------------|---------------------------------------------------------------------------------------------------------------------------------------------------------------------------------------------------------------------------------------------------------------------------------------------------------------------------|---------------------------------------------------------------------------------------------------------------------------------------------------------------------------------------------------------------------------------------------------------------------------------------------------------------------------------------------------------------------------------------------------------------------------------------------------------------------------------------------------------|---------------------------------------------------------------------------------------------------------------------------------------------------------------------------------------------------------------------------------------------------------------------------------------------------------------------------------------------------------------------------------------------------------------------------------------------------------------------------|--------------------------------------------------------------------------------------------------------------------------------------------------------------------------------------------------------------------------------------------------------------------------------------------------------------------------------------------------------------------------------------------------------------------------------------------------------------------------------------------------|
|                                  |                      |                                             |                                             | 0007 O.H.D'I                                                                                                                                                                                                                                                                                                              |                                                                                                                                                                                                                                                                                                                                                                                                                                                                                                         |                                                                                                                                                                                                                                                                                                                                                                                                                                                                           |                                                                                                                                                                                                                                                                                                                                                                                                                                                                                                  |
|                                  |                      |                                             |                                             | 2007 - Gold Diamond<br>2044 - Elegant Gold<br>315 - Gold Linen                                                                                                                                                                                                                                                            | \$0.58                                                                                                                                                                                                                                                                                                                                                                                                                                                                                                  | \$0.51                                                                                                                                                                                                                                                                                                                                                                                                                                                                    | \$0.45                                                                                                                                                                                                                                                                                                                                                                                                                                                                                           |
|                                  |                      |                                             |                                             | 2057 / 2054 - Latte / Cocoa<br>2251 / 2250 - Pink / Dark Chocolate<br>2085 / 2108 - Elegant Blue / Silver<br>2251 / 2296 - Caramel / Dark Chocolate<br>602 / 067 - Black / Gold<br>602 / 2248 - Burgundy / Gold<br>2094 - Black Swirl<br>2045 - Black Onyx<br>2251 - Dark Chocolate<br>2057 - Cocoa<br>2023 - Red Diamond | \$0.64                                                                                                                                                                                                                                                                                                                                                                                                                                                                                                  | \$0.56                                                                                                                                                                                                                                                                                                                                                                                                                                                                    | \$0.49                                                                                                                                                                                                                                                                                                                                                                                                                                                                                           |
| 6-1/2 x 3-1/2 x 1-1/8            | 1 Tray<br>(TR8081)   | 100                                         | 10                                          | 005 - White Krome<br>2100 - Kraft                                                                                                                                                                                                                                                                                         | \$0.58                                                                                                                                                                                                                                                                                                                                                                                                                                                                                                  | \$0.51                                                                                                                                                                                                                                                                                                                                                                                                                                                                    | \$0.45                                                                                                                                                                                                                                                                                                                                                                                                                                                                                           |
|                                  | 1 Tray               |                                             |                                             | 2007 - Gold Diamond<br>2044 - Elegant Gold<br>315 - Gold Linen                                                                                                                                                                                                                                                            | \$0.65                                                                                                                                                                                                                                                                                                                                                                                                                                                                                                  | \$0.57                                                                                                                                                                                                                                                                                                                                                                                                                                                                    | \$0.50                                                                                                                                                                                                                                                                                                                                                                                                                                                                                           |
| ant Cold / Changlate lide Tologo | 3 Trays<br>(TR8021)  |                                             |                                             | 2057 / 2054 - Latte / Cocoa<br>2251 / 2250 - Pink / Dark Chocolate<br>2085 / 2108 - Elegant Blue / Silver<br>2251 / 2296 - Caramel / Dark Chocolate<br>602 / 067 - Black / Gold<br>602 / 2248 - Burgundy / Gold<br>2094 - Black Swirl<br>2045 - Black Onyx<br>2251 - Dark Chocolate<br>2057 - Cocoa                       | \$0.71                                                                                                                                                                                                                                                                                                                                                                                                                                                                                                  | \$0.63                                                                                                                                                                                                                                                                                                                                                                                                                                                                    | \$0.55                                                                                                                                                                                                                                                                                                                                                                                                                                                                                           |
|                                  |                      | (TR8081)  1 Tray (TR8001)  3 Trays (TR8021) | (TR8081)  1 Tray (TR8001)  3 Trays (TR8021) | (TR8081)  1 Tray (TR8001)  3 Trays (TR8021)                                                                                                                                                                                                                                                                               | 2094 - Black Swirl 2045 - Black Onyx 2251 - Dark Chocolate 2057 - Cocoa 2023 - Red Diamond  1-1/2 x 3-1/2 x 1-1/8  1 Tray (TR8081)  1 Tray (TR8001)  1 Tray (TR8001)  2007 - Gold Diamond 2044 - Elegant Gold 315 - Gold Linen 2057 / 2054 - Latte / Cocoa 2251 / 2250 - Pink / Dark Chocolate 2085 / 2108 - Elegant Blue / Silver 2251 / 2296 - Caramel / Dark Chocolate 602 / 067 - Black / Gold 602 / 2248 - Burgundy / Gold 2094 - Black Swirl 2045 - Black Onyx 2251 - Dark Chocolate 2057 - Cocoa | 2094 - Black Swirl 2045 - Black Onyx 2251 - Dark Chocolate 2057 - Cocoa 2023 - Red Diamond  1-1/2 x 3-1/2 x 1-1/8  1 Tray (TR8081)  1 Tray (TR8001)  2007 - Gold Diamond 2044 - Elegant Gold 315 - Gold Linen 2057 / 2054 - Latte / Cocoa 2251 / 2250 - Pink / Dark Chocolate 2085 / 2108 - Elegant Blue / Silver 2251 / 2296 - Caramel / Dark Chocolate 602 / 067 - Black / Gold 602 / 2248 - Burgundy / Gold 2094 - Black Swirl 2045 - Black Onyx 2251 - Dark Chocolate | 2094 - Black Swirl 2045 - Black Onyx 2251 - Dark Chocolate 2057 - Cocoa 2023 - Red Diamond  2100 - White Krome 2100 - Kraft  1 Tray (TR8081)  1 Tray (TR8001)  2007 - Gold Diamond 2004 - Elegant Gold 315 - Gold Linen 2057 / 2054 - Latte / Cocoa 2251 / 2250 - Pink / Dark Chocolate 2085 / 2108 - Elegant Blue / Silver 2251 / 2296 - Caramel / Dark Chocolate 602 / 067 - Black / Gold 602 / 2248 - Burgundy / Gold 2094 - Black Swirl 2045 - Black Onyx 2251 - Dark Chocolate 2057 - Cocoa |