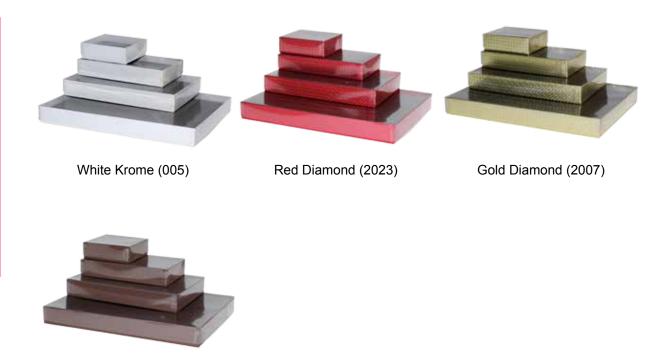

# Basic White Krome (005) Kraft (2100) Golds Gold Diamond (2007) Elegant Gold (2044) Gold Linen (315) Classic Colors Cocoa (2057) Dark Chocolate (2251) Red Diamond (2023) Black Swirl (2094) Black Onyx (2045)