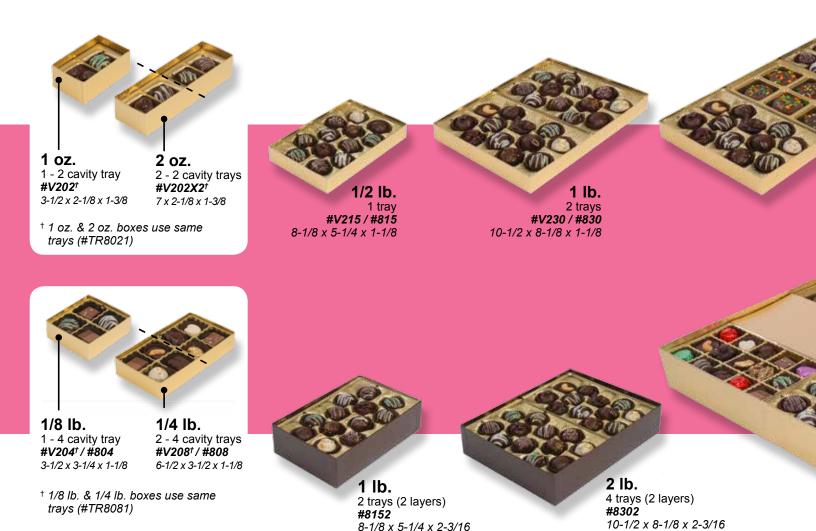

## **CLEAR VINYL LID CANDY BOXES**

|         | Item#  | Size                  | Number of Trays                                                 | Case<br>Pack | Case<br>Wt. | Available Base Colors                                                          | Under<br>1,000<br>Each | 1,000<br>Price<br>Each | 2,500<br>Price<br>Each |
|---------|--------|-----------------------|-----------------------------------------------------------------|--------------|-------------|--------------------------------------------------------------------------------|------------------------|------------------------|------------------------|
| 1 oz.   | V202   | 3-1/2 x 2-1/8 x 1-3/8 | 1 Tray<br>(TR8021)                                              | 100          | 5           | 2007 - Gold Diamond                                                            | \$0.49                 | \$0.44                 | \$0.38                 |
| 2 oz.   | V202X2 | 7 x 2-1/8 x 1-3/8     | 2 Trays<br>(TR8021)                                             | 100          | 7           | 2007 - Gold Diamond                                                            | \$0.71                 | \$0.62                 | \$0.55                 |
| 1/8 lb. | V204   | 3-1/2 x 3-1/4 x 1-1/8 | 1/2 Tray<br>(TR8081)                                            | 100          | 5           | 005 - White Krome<br>2007 - Gold Diamond<br>2057 - Cocoa<br>2023 - Red Diamond | \$0.41<br>\$0.53       | \$0.36<br>\$0.47       | \$0.32<br>\$0.41       |
| 1/4 lb. | V208   | 6-1/2 x 3-1/2 x 1-1/8 | 1 Tray<br>(TR8081)<br>1 Tray<br>(TR8001)<br>3 Trays<br>(TR8021) | 100          | 8           | 005 - White Krome<br>2007 - Gold Diamond<br>2057 - Cocoa<br>2023 - Red Diamond | \$0.53<br>\$0.68       | \$0.46<br>\$0.60       | \$0.41<br>\$0.53       |

|                  | Item # | Size                            | Number<br>of Trays |    | Case<br>Wt. | Available Colors                                                               | Under<br>1,000<br>Each | 1,000<br>Price<br>Each | 2,500<br>Price<br>Each |
|------------------|--------|---------------------------------|--------------------|----|-------------|--------------------------------------------------------------------------------|------------------------|------------------------|------------------------|
| 1/2 lb.          | V215   | 8-1/8 x 5-1/4 x 1-1/8           | 1 Tray             | 50 | 7           | 005 - White Krome<br>2007 - Gold Diamond<br>2057 - Cocoa<br>2023 - Red Diamond | \$0.60<br>\$0.86       | \$0.53<br>\$0.75       | \$0.47<br>\$0.66       |
| 1/2 lb.          | V215D  | 8-1/8 x 5-1/4 x 1-1/2<br>(Tall) | 1 Tray             | 50 | 8           | 2007 - Gold Diamond                                                            | \$1.49                 | \$1.31                 | \$1.16                 |
| 1 lb.            | V230   | 10-1/2 x 8-1/8 x 1-1/8          | 2 Trays            | 50 | 10          | 005 - White Krome<br>2007 - Gold Diamond<br>2057 - Cocoa<br>2023 - Red Diamond | \$0.85<br>\$1.06       | \$0.75<br>\$0.93       | \$0.66<br>\$0.82       |
| 1-1/2 lb.        | V245   | 15-3/4 x 8-1/8 x 1-1/8          | 3 Trays            | 20 | 5           | 2007 - Gold Diamond                                                            | \$2.25                 | \$1.98                 | \$1.74                 |
| 2 lb.            | V260   | 16-3/8 x 10-5/8 x 1-1/8         | 4 Trays            | 20 | 13          | 2007 - Gold Diamond                                                            | \$2.30                 | \$2.02                 | \$1.78                 |
| Add Hot Stamping |        |                                 |                    |    |             |                                                                                | \$0.28                 | \$0.21                 | \$0.18                 |