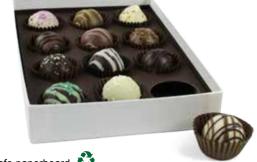

Our SWEET PACKAGING® System features interchangeable trays for ultimate flexibility. Change your assortment by mixing and matching different trays within the same boxes to best showcase your beautiful confections. Simply pick your box and the tray combination that best fits your selling price point.

- Durable, beautiful packaging protects and displays your enticing confections.
- Easily customize your boxes with hot stamping to further enhance your brand recognition.
- Our large variety of base and lid finishes and accessories complement your products, making them perfect for any celebration, event or holiday.

\* Direct pour tray (Heat stable to 180° F.)

Our Sweet Packaging.

System of  $8-1/8" \times 5-1/4"$  size trays are interchangeable for use in 1/2 lb., 1 lb., 1-1/2 lb., 2 lb., 3 lb. and 5 lb. boxes.