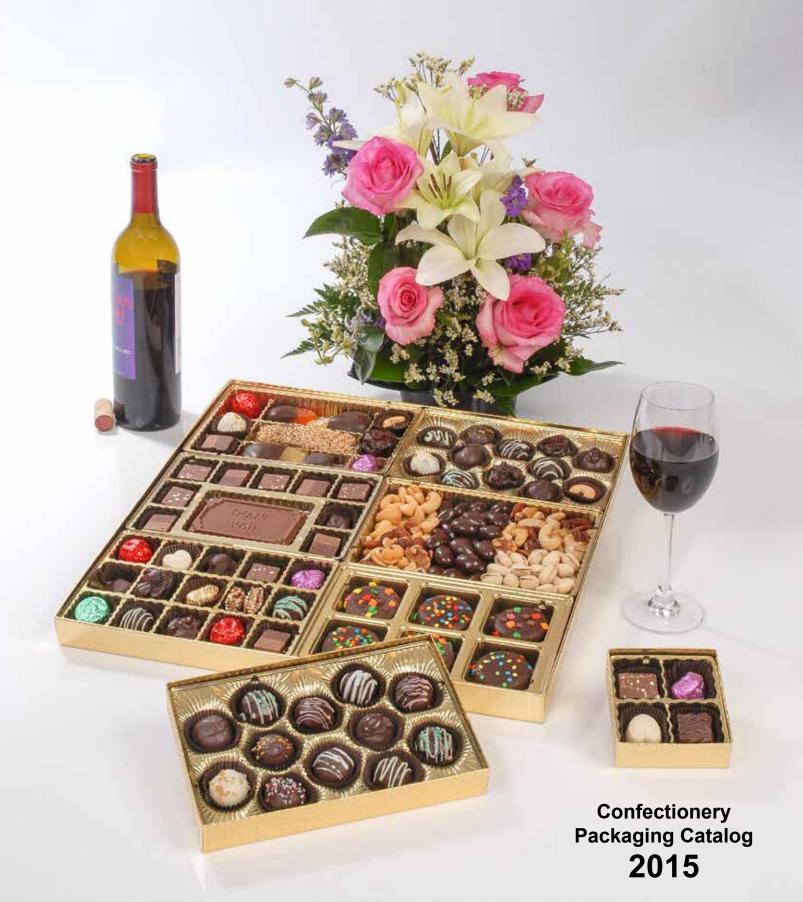

Our SWEET PACKAGING® System features interchangeable trays for ultimate flexibility. Change your assortment by mixing and matching different trays within the same boxes to best showcase your beautiful confections. Simply pick your box and the tray combination that best fits your selling price point.

- Durable, beautiful packaging protects and displays your enticing confections.
- Easily customize your boxes with hot stamping to further enhance your brand recognition.
- Our large variety of base and lid finishes and accessories complement your products, making them perfect for any celebration, event or holiday.

\* Direct pour tray (Heat stable to 180° F.)

Our Sweet Packaging.

System of  $8-1/8" \times 5-1/4"$  size trays are interchangeable for use in 1/2 lb., 1 lb., 1-1/2 lb., 2 lb., 3 lb. and 5 lb. boxes.