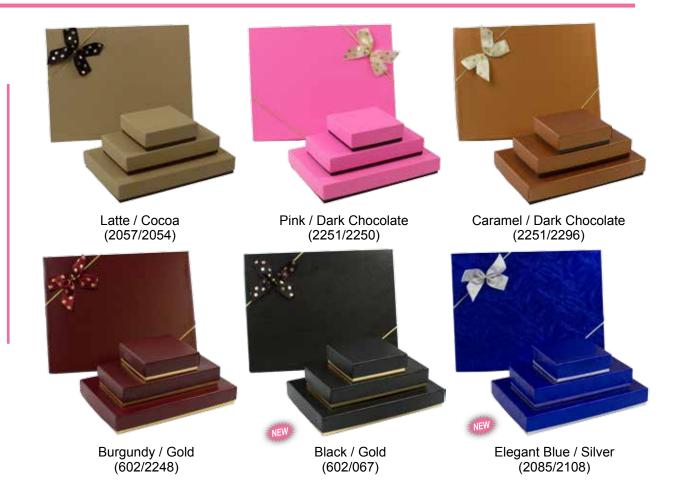

# Basic White Krome (005) Kraft (2100) Golds Gold Diamond (2007) Elegant Gold (2044) Gold Linen (315) Classic Colors Cocoa (2057) Dark Chocolate (2251) Red Diamond (2023) Black Swirl (2094) Black Onyx (2045)

# **SOLID LID RIGID CANDY BOXES**

| 3-1/2 x 3-1/4 x 1-1/8            | 1/2 Tray<br>(TR8081) | 100                                         | 7                                           | 005 - White Krome<br>2100 - Kraft                                                                                                                                                                                                                                                                                         | \$0.44                                                                                                                                                                                                                                                                                                                                                                                                                                                                                                  | \$0.39                                                                                                                                                                                                                                                                                                                                                                                                                                                                    | \$0.34                                                                                                                                                                                                                                                                                                                                                                                                                                                                                           |
|----------------------------------|----------------------|---------------------------------------------|---------------------------------------------|---------------------------------------------------------------------------------------------------------------------------------------------------------------------------------------------------------------------------------------------------------------------------------------------------------------------------|---------------------------------------------------------------------------------------------------------------------------------------------------------------------------------------------------------------------------------------------------------------------------------------------------------------------------------------------------------------------------------------------------------------------------------------------------------------------------------------------------------|---------------------------------------------------------------------------------------------------------------------------------------------------------------------------------------------------------------------------------------------------------------------------------------------------------------------------------------------------------------------------------------------------------------------------------------------------------------------------|--------------------------------------------------------------------------------------------------------------------------------------------------------------------------------------------------------------------------------------------------------------------------------------------------------------------------------------------------------------------------------------------------------------------------------------------------------------------------------------------------|
|                                  |                      |                                             |                                             | 0007 O.H.D'I                                                                                                                                                                                                                                                                                                              |                                                                                                                                                                                                                                                                                                                                                                                                                                                                                                         |                                                                                                                                                                                                                                                                                                                                                                                                                                                                           |                                                                                                                                                                                                                                                                                                                                                                                                                                                                                                  |
|                                  |                      |                                             |                                             | 2007 - Gold Diamond<br>2044 - Elegant Gold<br>315 - Gold Linen                                                                                                                                                                                                                                                            | \$0.58                                                                                                                                                                                                                                                                                                                                                                                                                                                                                                  | \$0.51                                                                                                                                                                                                                                                                                                                                                                                                                                                                    | \$0.45                                                                                                                                                                                                                                                                                                                                                                                                                                                                                           |
|                                  |                      |                                             |                                             | 2057 / 2054 - Latte / Cocoa<br>2251 / 2250 - Pink / Dark Chocolate<br>2085 / 2108 - Elegant Blue / Silver<br>2251 / 2296 - Caramel / Dark Chocolate<br>602 / 067 - Black / Gold<br>602 / 2248 - Burgundy / Gold<br>2094 - Black Swirl<br>2045 - Black Onyx<br>2251 - Dark Chocolate<br>2057 - Cocoa<br>2023 - Red Diamond | \$0.64                                                                                                                                                                                                                                                                                                                                                                                                                                                                                                  | \$0.56                                                                                                                                                                                                                                                                                                                                                                                                                                                                    | \$0.49                                                                                                                                                                                                                                                                                                                                                                                                                                                                                           |
| 6-1/2 x 3-1/2 x 1-1/8            | 1 Tray<br>(TR8081)   | 100                                         | 10                                          | 005 - White Krome<br>2100 - Kraft                                                                                                                                                                                                                                                                                         | \$0.58                                                                                                                                                                                                                                                                                                                                                                                                                                                                                                  | \$0.51                                                                                                                                                                                                                                                                                                                                                                                                                                                                    | \$0.45                                                                                                                                                                                                                                                                                                                                                                                                                                                                                           |
|                                  | 1 Tray               |                                             |                                             | 2007 - Gold Diamond<br>2044 - Elegant Gold<br>315 - Gold Linen                                                                                                                                                                                                                                                            | \$0.65                                                                                                                                                                                                                                                                                                                                                                                                                                                                                                  | \$0.57                                                                                                                                                                                                                                                                                                                                                                                                                                                                    | \$0.50                                                                                                                                                                                                                                                                                                                                                                                                                                                                                           |
| ant Cold / Changlate lide Tologo | 3 Trays<br>(TR8021)  |                                             |                                             | 2057 / 2054 - Latte / Cocoa<br>2251 / 2250 - Pink / Dark Chocolate<br>2085 / 2108 - Elegant Blue / Silver<br>2251 / 2296 - Caramel / Dark Chocolate<br>602 / 067 - Black / Gold<br>602 / 2248 - Burgundy / Gold<br>2094 - Black Swirl<br>2045 - Black Onyx<br>2251 - Dark Chocolate<br>2057 - Cocoa                       | \$0.71                                                                                                                                                                                                                                                                                                                                                                                                                                                                                                  | \$0.63                                                                                                                                                                                                                                                                                                                                                                                                                                                                    | \$0.55                                                                                                                                                                                                                                                                                                                                                                                                                                                                                           |
|                                  |                      | (TR8081)  1 Tray (TR8001)  3 Trays (TR8021) | (TR8081)  1 Tray (TR8001)  3 Trays (TR8021) | (TR8081)  1 Tray (TR8001)  3 Trays (TR8021)                                                                                                                                                                                                                                                                               | 2094 - Black Swirl 2045 - Black Onyx 2251 - Dark Chocolate 2057 - Cocoa 2023 - Red Diamond  1-1/2 x 3-1/2 x 1-1/8  1 Tray (TR8081)  1 Tray (TR8001)  1 Tray (TR8001)  2007 - Gold Diamond 2044 - Elegant Gold 315 - Gold Linen 2057 / 2054 - Latte / Cocoa 2251 / 2250 - Pink / Dark Chocolate 2085 / 2108 - Elegant Blue / Silver 2251 / 2296 - Caramel / Dark Chocolate 602 / 067 - Black / Gold 602 / 2248 - Burgundy / Gold 2094 - Black Swirl 2045 - Black Onyx 2251 - Dark Chocolate 2057 - Cocoa | 2094 - Black Swirl 2045 - Black Onyx 2251 - Dark Chocolate 2057 - Cocoa 2023 - Red Diamond  1-1/2 x 3-1/2 x 1-1/8  1 Tray (TR8081)  1 Tray (TR8001)  2007 - Gold Diamond 2044 - Elegant Gold 315 - Gold Linen 2057 / 2054 - Latte / Cocoa 2251 / 2250 - Pink / Dark Chocolate 2085 / 2108 - Elegant Blue / Silver 2251 / 2296 - Caramel / Dark Chocolate 602 / 067 - Black / Gold 602 / 2248 - Burgundy / Gold 2094 - Black Swirl 2045 - Black Onyx 2251 - Dark Chocolate | 2094 - Black Swirl 2045 - Black Onyx 2251 - Dark Chocolate 2057 - Cocoa 2023 - Red Diamond  2100 - White Krome 2100 - Kraft  1 Tray (TR8081)  1 Tray (TR8001)  2007 - Gold Diamond 2004 - Elegant Gold 315 - Gold Linen 2057 / 2054 - Latte / Cocoa 2251 / 2250 - Pink / Dark Chocolate 2085 / 2108 - Elegant Blue / Silver 2251 / 2296 - Caramel / Dark Chocolate 602 / 067 - Black / Gold 602 / 2248 - Burgundy / Gold 2094 - Black Swirl 2045 - Black Onyx 2251 - Dark Chocolate 2057 - Cocoa |

|           | lte              | em#         | Size                                                   | Number<br>of Trays      | Case<br>Pack | Case<br>Wt. | Available Colors                                                                                                                                                                                                                                                                                                          | Under<br>1,000<br>Each | 1,000<br>Price<br>Each | 2,500<br>Price<br>Each |
|-----------|------------------|-------------|--------------------------------------------------------|-------------------------|--------------|-------------|---------------------------------------------------------------------------------------------------------------------------------------------------------------------------------------------------------------------------------------------------------------------------------------------------------------------------|------------------------|------------------------|------------------------|
| 1/2 lb.   | 8                | 15          | 8-1/8 x 5-1/4 x 1-1/8                                  | 1 Tray                  | 50           | 10          | 005 - White Krome<br>2100 - Kraft                                                                                                                                                                                                                                                                                         | \$0.69                 | \$0.60                 | \$0.53                 |
|           | SIS              |             |                                                        |                         |              |             | 2007 - Gold Diamond<br>2044 - Elegant Gold<br>315 - Gold Linen                                                                                                                                                                                                                                                            | \$0.79                 | \$0.70                 | \$0.61                 |
|           | Gold Diamond / C | hocolate ar | id Elegant Gold / Chocolate lids                       | Telescope to            | the base     |             | 2057 / 2054 - Latte / Cocoa<br>2251 / 2250 - Pink / Dark Chocolate<br>2085 / 2108 - Elegant Blue / Silver<br>2251 / 2296 - Caramel / Dark Chocolate<br>602 / 067 - Black / Gold<br>602 / 2248 - Burgundy / Gold<br>2094 - Black Swirl<br>2045 - Black Onyx<br>2251 - Dark Chocolate<br>2057 - Cocoa<br>2023 - Red Diamond | \$0.95                 | \$0.84                 | \$0.74                 |
| 1/2 lb.   | 8                | 15D         | 8-1/8 x 5-1/4 x 1-1/2<br>(Tall)                        | 1 Tray                  | 50           | 11          | 2007 - Gold Diamond<br>2044 - Elegant Gold                                                                                                                                                                                                                                                                                | \$1.45                 | \$1.28                 | \$1.12                 |
| 1 lb.     | 83               | 30          | 10-1/2 x 8-1/8 x 1-1/8                                 | 2 Trays                 | 50           | 15          | 005 - White Krome<br>2100 - Kraft                                                                                                                                                                                                                                                                                         | \$0.94                 | \$0.83                 | \$0.73                 |
|           |                  |             |                                                        |                         |              |             | 2007 - Gold Diamond<br>2044 - Elegant Gold<br>315 - Gold Linen                                                                                                                                                                                                                                                            | \$1.20                 | \$1.06                 | \$0.93                 |
| 236       |                  |             |                                                        |                         |              |             | 2057 / 2054 - Latte / Cocoa<br>2251 / 2250 - Pink / Dark Chocolate<br>2085 / 2108 - Elegant Blue / Silver<br>2251 / 2296 - Caramel / Dark Chocolate<br>602 / 067 - Black / Gold<br>602 / 2248 - Burgundy / Gold<br>2094 - Black Swirl<br>2045 - Black Onyx<br>2251 - Dark Chocolate<br>2057 - Cocoa                       | \$1.35                 | \$1.19                 | \$1.05                 |
| 1 lb      |                  | hocolate ar | d Elegant Gold / Chocolate lids 8-1/8 x 5-1/4 x 2-3/16 | Telescope to<br>2 Trays |              | 7           | 2023 - Red Diamond<br>2002 / 2007 - Gold Diamond / Chocolate                                                                                                                                                                                                                                                              | ¢1 13                  | \$0.99                 | \$0.88                 |
| 1 lb.     | T GO             |             | (Two Layers)                                           | Z mays                  | 50           | 7           | 2002 / 2007 - Gold Diamond / Griocolate                                                                                                                                                                                                                                                                                   | ψ1.10                  | ψυ. <i>33</i>          | \$0.88                 |
|           |                  |             | vo-Tone lid and base                                   |                         |              | _           | 2000/2007 0 1171                                                                                                                                                                                                                                                                                                          | A / 5                  | A/ ==                  | A                      |
| 1-1/2 lb. | 84               | 45          | 15-3/4 x 8-1/8 x 1-1/8                                 | 3 Trays                 | 20           | 9           | 2002 / 2007 - Gold Diamond / Chocolate<br>2002 / 2044 - Elegant Gold / Chocolate                                                                                                                                                                                                                                          | \$1.95                 | \$1.72                 | \$1.51                 |