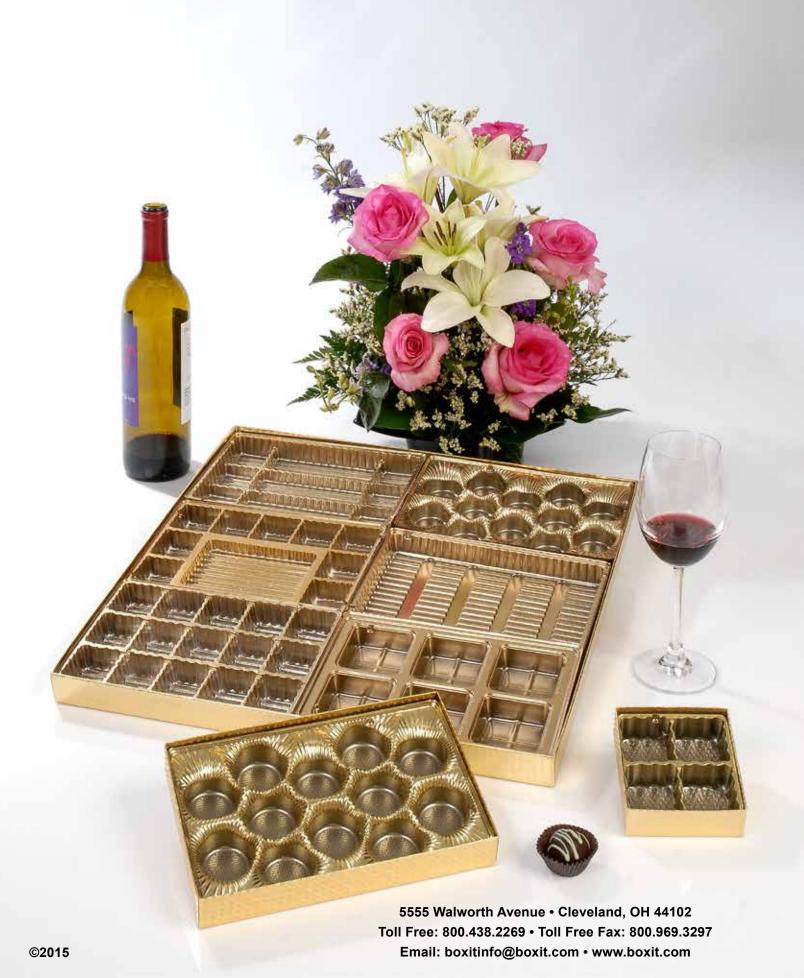

Our SWEET PACKAGING® System features interchangeable trays for ultimate flexibility. Change your assortment by mixing and matching different trays within the same boxes to best showcase your beautiful confections. Simply pick your box and the tray combination that best fits your selling price point.

\* Direct pour tray (Heat stable to 180° F.)

Our Sweet Packaging.

System of  $8-1/8" \times 5-1/4"$  size trays are interchangeable for use in 1/2 lb., 1 lb., 1-1/2 lb., 2 lb., 3 lb. and 5 lb. boxes.