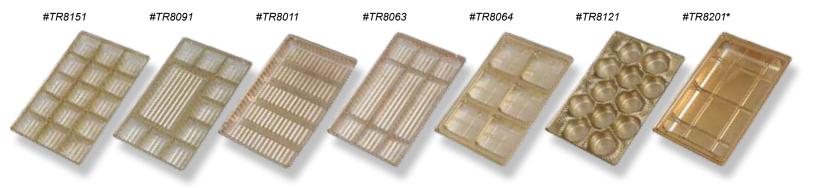

# **CANDY TRAYS**

|                       | Dimensions    | Cavities<br>(Number & Design)                                                                                | Use with candy boxes                                | Item #             | Color       | Case<br>Pack | Case<br>Wt. | Under<br>1,000<br>Each | 1,000<br>Price<br>Each | 2,500<br>Price<br>Each |
|-----------------------|---------------|--------------------------------------------------------------------------------------------------------------|-----------------------------------------------------|--------------------|-------------|--------------|-------------|------------------------|------------------------|------------------------|
|                       | 3-1/2 X 2-1/8 | 1/16 lb 1 oz. 2 or 4 Cavities* (1-1/4 x 1-1/4) Truffles, melt-aways, creams,etc. 6 Cavities* (1-1/4 x 1-1/4) | V202,<br>V202X2<br>(uses 2 of TR8021)<br>808 & V208 | TR8021<br>TR8021/A | Gold (153)  | 1000<br>200  | 4<br>2      | <br>\$0.13             | \$0.07<br>\$0.11       | \$0.06<br>\$0.10       |
| * Tray splits in half |               | Fits Horizontally                                                                                            | (uses 3 of TR8021)                                  |                    |             |              |             |                        |                        |                        |
|                       | 6-1/2 X 3-1/2 | 1/8 lb. / 1/4 lb. or 2 oz. / 4 oz.<br>4 or 8 Cavities* (1-1/4 x 1-1/4)<br>Truffles, melt-aways, creams,etc.  | 804 & V204<br>(uses 1/2 of TR8081)                  | TR8081<br>TR8081/A | Gold (153)  | 500<br>100   | 6<br>2      | \$0.26<br>\$0.31       | \$0.23<br>\$0.27       | \$0.20<br>\$0.24       |
| * Tray splits in half |               |                                                                                                              | 808 & V208                                          | TR8081<br>TR8081/A | Brown (190) | 500<br>100   | 6<br>2      | \$0.26<br>\$0.31       | \$0.23<br>\$0.27       | \$0.20<br>\$0.24       |
| Truy opinio II Trus   | 6-1/2 X 3-1/2 | 1/4 lb 4 oz<br>1 Cavity (6 X 3)<br>Mints, pretzel rods, nuts,                                                | 808 & V208                                          | TR8001<br>TR8001/A | Gold (153)  | 500<br>100   | 6<br>3      | \$0.26<br>\$0.31       | \$0.23<br>\$0.27       | \$0.20<br>\$0.24       |
|                       | •             | mixed / loose candy, etc.                                                                                    |                                                     | TR8001<br>TR8001/A | Brown (190) | 500<br>100   | 6<br>3      | \$0.26<br>\$0.31       | \$0.23<br>\$0.27       | \$0.20<br>\$0.24       |