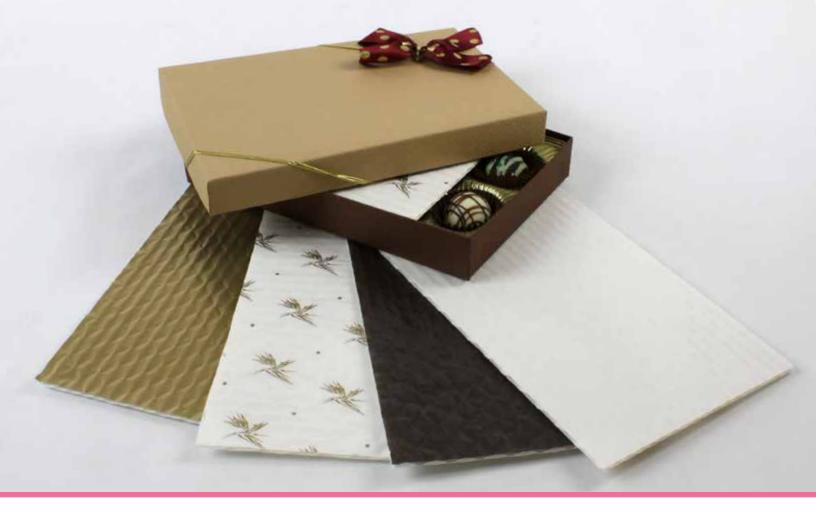

Our SWEET PACKAGING® System features interchangeable trays for ultimate flexibility. Change your assortment by mixing and matching different trays within the same boxes to best showcase your beautiful confections. Simply pick your box and the tray combination that best fits your selling price point.

- Durable, beautiful packaging protects and displays your enticing confections.
- Easily customize your boxes with hot stamping to further enhance your brand recognition.
- Our large variety of base and lid finishes and accessories complement your products, making them perfect for any celebration, event or holiday.