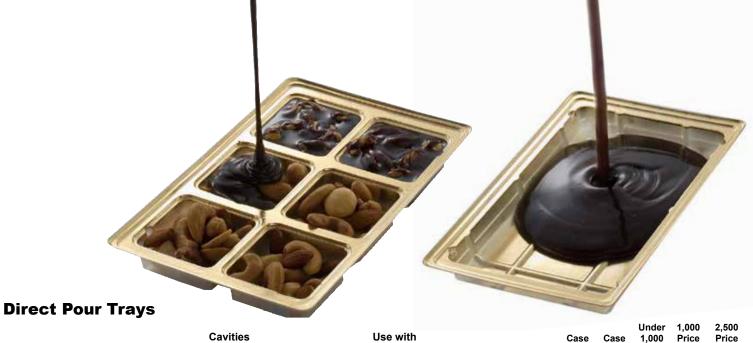

\* Direct pour tray (Heat stable to 180° F.)

Our Sweet Packaging.

System of  $8-1/8" \times 5-1/4"$  size trays are interchangeable for use in 1/2 lb., 1 lb., 1-1/2 lb., 2 lb., 3 lb. and 5 lb. boxes.