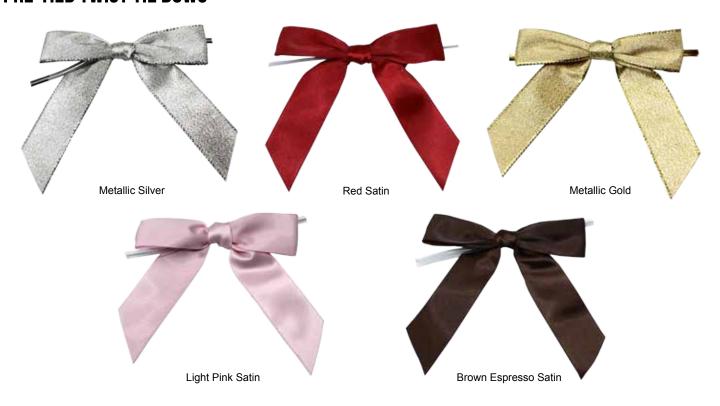

tallic Silver (SIL)

| Item # | Dimensions                                              | Case<br>Pack | Approx.<br>Case Wt. | 1,000  | 1,000<br>Price | 2,500<br>Price |
|--------|---------------------------------------------------------|--------------|---------------------|--------|----------------|----------------|
| ST10   | 10" Inside Loop - Stretch Ties - Pre-Tied Bow (Elastic) | 100          | 1                   | \$0.06 | \$0.05         | \$0.05         |
| ST16   | 16" Inside Loop - Stretch Ties - Pre-Tied Bow (Elastic) | 100          | 1                   | \$0.07 | \$0.06         | \$0.05         |
| ST19   | 19" Inside Loop - Stretch Ties - Pre-Tied Bow (Elastic) | 100          | 1                   | \$0.08 | \$0.07         | \$0.06         |

### **PRE-TIED TWIST TIE BOWS**



#### 3-1/2" Pre-Tied Twist Tie Bows

Metallic Gold (GLD), Metallic Silver (SIL), Pink Satin (LPK), Red Satin (RED), Brown Espresso Satin (BRN)

| Item # | Dimensions                          | Case<br>Pack | Approx.<br>Case Wt. | Under<br>1,000 | 1,000<br>Price | 2,500<br>Price |
|--------|-------------------------------------|--------------|---------------------|----------------|----------------|----------------|
| TB3510 | Pre-Tied Twist Tie Bow (3-1/2" Bow) | 100          | 1                   | \$0.25         | \$0.22         | \$0.19         |



### **Need Something Custom?**

We can manufacture a box to your custom specifications. We have over 80 years of manufacturing experience to help you bring any custom packaging project to fruition. We pride ourselves on our quality, creativ