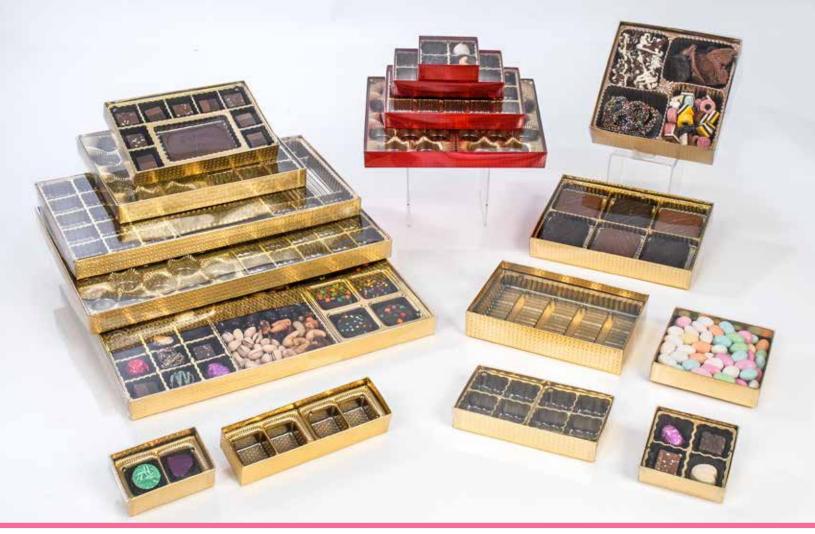

Our SWEET PACKAGING® System features interchangeable trays for ultimate flexibility. Change your assortment by mixing and matching different trays within the same boxes to best showcase your beautiful confections. Simply pick your box and the tray combination that best fits your selling price point.

# **CANDY TRAYS**

|                       | Dimensions    | Cavities<br>(Number & Design)                                                                                | Use with candy boxes                                | Item #             | Color       | Case<br>Pack | Case<br>Wt. | Under<br>1,000<br>Each | 1,000<br>Price<br>Each | 2,500<br>Price<br>Each |
|-----------------------|---------------|--------------------------------------------------------------------------------------------------------------|-----------------------------------------------------|--------------------|-------------|--------------|-------------|------------------------|------------------------|------------------------|
|                       | 3-1/2 X 2-1/8 | 1/16 lb 1 oz. 2 or 4 Cavities* (1-1/4 x 1-1/4) Truffles, melt-aways, creams,etc. 6 Cavities* (1-1/4 x 1-1/4) | V202,<br>V202X2<br>(uses 2 of TR8021)<br>808 & V208 | TR8021<br>TR8021/A | Gold (153)  | 1000<br>200  | 4<br>2      | <br>\$0.13             | \$0.07<br>\$0.11       | \$0.06<br>\$0.10       |
| * Tray splits in half |               | Fits Horizontally                                                                                            | (uses 3 of TR8021)                                  |                    |             |              |             |                        |                        |                        |
|                       | 6-1/2 X 3-1/2 | 1/8 lb. / 1/4 lb. or 2 oz. / 4 oz.<br>4 or 8 Cavities* (1-1/4 x 1-1/4)<br>Truffles, melt-aways, creams,etc.  | 804 & V204<br>(uses 1/2 of TR8081)                  | TR8081<br>TR8081/A | Gold (153)  | 500<br>100   | 6<br>2      | \$0.26<br>\$0.31       | \$0.23<br>\$0.27       | \$0.20<br>\$0.24       |
| * Tray splits in half |               |                                                                                                              | 808 & V208                                          | TR8081<br>TR8081/A | Brown (190) | 500<br>100   | 6<br>2      | \$0.26<br>\$0.31       | \$0.23<br>\$0.27       | \$0.20<br>\$0.24       |
| Truy opinio II Trus   | 6-1/2 X 3-1/2 | 1/4 lb 4 oz<br>1 Cavity (6 X 3)<br>Mints, pretzel rods, nuts,                                                | 808 & V208                                          | TR8001<br>TR8001/A | Gold (153)  | 500<br>100   | 6<br>3      | \$0.26<br>\$0.31       | \$0.23<br>\$0.27       | \$0.20<br>\$0.24       |
|                       | •             | mixed / loose candy, etc.                                                                                    |                                                     | TR8001<br>TR8001/A | Brown (190) | 500<br>100   | 6<br>3      | \$0.26<br>\$0.31       | \$0.23<br>\$0.27       | \$0.20<br>\$0.24       |