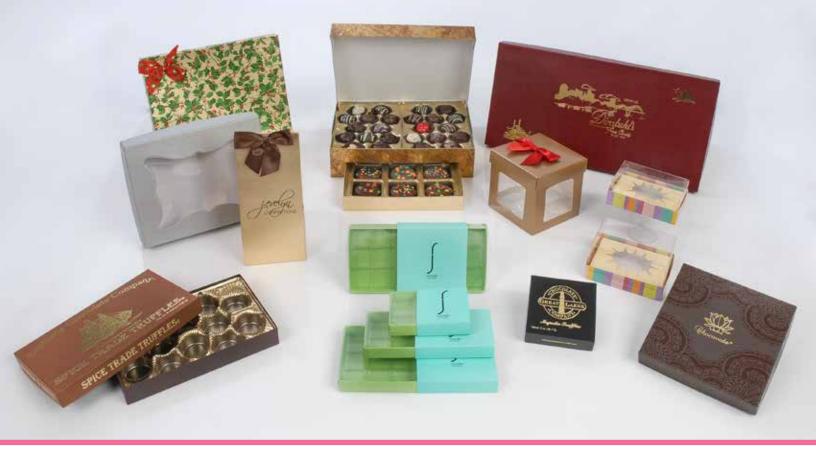

Our SWEET PACKAGING® System features interchangeable trays for ultimate flexibility. Change your assortment by mixing and matching different trays within the same boxes to best showcase your beautiful confections. Simply pick your box and the tray combination that best fits your selling price point.

- Durable, beautiful packaging protects and displays your enticing confections.
- Easily customize your boxes with hot stamping to further enhance your brand recognition.
- Our large variety of base and lid finishes and accessories complement your products, making them perfect for any celebration, event or holiday.