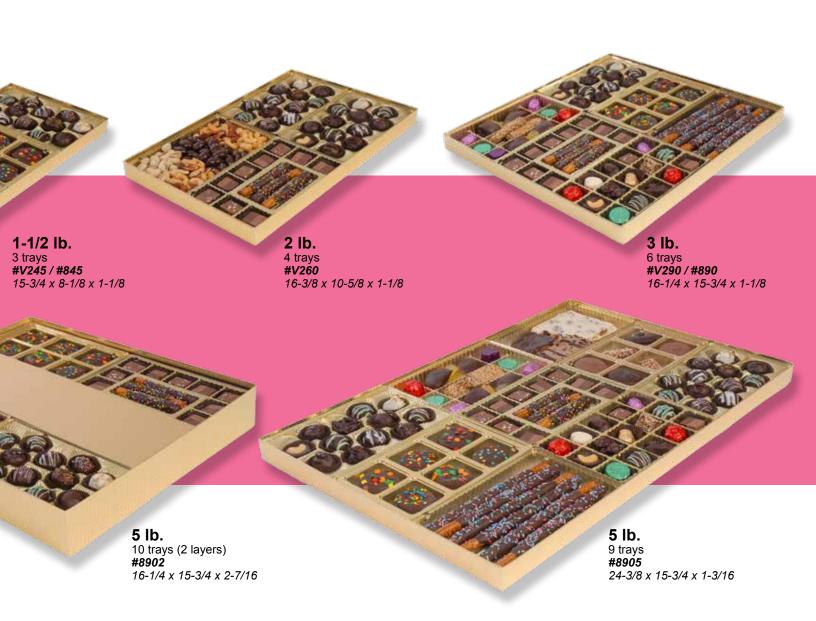

\* Direct pour tray (Heat stable to 180° F.)

Our Sweet Packaging.

System of  $8-1/8" \times 5-1/4"$  size trays are interchangeable for use in 1/2 lb., 1 lb., 1-1/2 lb., 2 lb., 3 lb. and 5 lb. boxes.

|                  | Item # | Size                            | Number<br>of Trays |    | Case<br>Wt. | Available Colors                                                               | Under<br>1,000<br>Each | 1,000<br>Price<br>Each | 2,500<br>Price<br>Each |
|------------------|--------|---------------------------------|--------------------|----|-------------|--------------------------------------------------------------------------------|------------------------|------------------------|------------------------|
| 1/2 lb.          | V215   | 8-1/8 x 5-1/4 x 1-1/8           | 1 Tray             | 50 | 7           | 005 - White Krome<br>2007 - Gold Diamond<br>2057 - Cocoa<br>2023 - Red Diamond | \$0.60<br>\$0.86       | \$0.53<br>\$0.75       | \$0.47<br>\$0.66       |
| 1/2 lb.          | V215D  | 8-1/8 x 5-1/4 x 1-1/2<br>(Tall) | 1 Tray             | 50 | 8           | 2007 - Gold Diamond                                                            | \$1.49                 | \$1.31                 | \$1.16                 |
| 1 lb.            | V230   | 10-1/2 x 8-1/8 x 1-1/8          | 2 Trays            | 50 | 10          | 005 - White Krome<br>2007 - Gold Diamond<br>2057 - Cocoa<br>2023 - Red Diamond | \$0.85<br>\$1.06       | \$0.75<br>\$0.93       | \$0.66<br>\$0.82       |
| 1-1/2 lb.        | V245   | 15-3/4 x 8-1/8 x 1-1/8          | 3 Trays            | 20 | 5           | 2007 - Gold Diamond                                                            | \$2.25                 | \$1.98                 | \$1.74                 |
| 2 lb.            | V260   | 16-3/8 x 10-5/8 x 1-1/8         | 4 Trays            | 20 | 13          | 2007 - Gold Diamond                                                            | \$2.30                 | \$2.02                 | \$1.78                 |
| Add Hot Stamping |        |                                 |                    |    |             |                                                                                | \$0.28                 | \$0.21                 | \$0.18                 |

|                  | Item # | Size                                                                                      | Number<br>of Trays |     | Case<br>Wt. | Available Colors    | Under<br>1,000<br>Each | 1,000<br>Price<br>Each | 2,500<br>Price<br>Each |
|------------------|--------|-------------------------------------------------------------------------------------------|--------------------|-----|-------------|---------------------|------------------------|------------------------|------------------------|
| 3 lb.            | V290   | 16-1/4 x 15-3/4 x 1-1/8                                                                   | 6 Trays            | 10  | 11          | 2007 - Gold Diamond | \$5.90                 | \$5.19                 | \$4.57                 |
| 10 oz.           | V2110  | 5-1/5 x 5 x 1-1/16<br>Loose Candies                                                       | -                  | 100 | 9           | 2007 - Gold Diamond | \$0.40                 | \$0.35                 | \$0.31                 |
| 1 lb. +          | V207   | 7-9/16 x 7-9/16 x 2-5/16<br>Coated Pretzels,<br>Loose Candy, Nuts,<br>Coated Strawberries | TR8804             | 30  | 10          | 2007 - Gold Diamond | \$1.53                 | \$1.35                 | \$1.18                 |
| 1 lb. +          | V206   | 9-5/16 x 6-11/16 x 1-3/16<br>Large turtles, bark &<br>coated graham crackers              | TR8706             | 40  | 10          | 2007 - Gold Diamond | \$1.35                 | \$1.19                 | \$1.05                 |
| Add Hot Stamping |        |                                                                                           |                    |     |             |                     | \$0.28                 | \$0.21                 | \$0.18                 |

Gold Diamond / Chocolate and Elegant Gold / Chocolate lids Telescope to the base

Add Hot Stamping \$0.28 \$0.21 \$0.18

|                  | Item#              | Size                                               | Number of Trays | Case<br>Pack | Case<br>Wt. | Available Colors                                                                 | Under<br>1,000<br>Each | 1,000<br>Price<br>Each | 2,500<br>Price<br>Each |
|------------------|--------------------|----------------------------------------------------|-----------------|--------------|-------------|----------------------------------------------------------------------------------|------------------------|------------------------|------------------------|
| 2 lb.            | 8302  Diamond / Ch | 10-1/2 x 8-1/8 x 2-3/16<br>(Two Layers)            | 4 Trays         | 20           | 8           | 2002 / 2007 - Gold Diamond / Chocolate<br>2002 / 2044 - Elegant Gold / Chocolate | \$2.26                 | \$1.99                 | \$1.75                 |
| 3 lb.            | 890                | 16-1/4 x 15-3/4 x 1-1/8                            | 6 Trays         | 10           | 7           | 2007 - Gold Diamond<br>2044 - Elegant Gold                                       | \$5.60                 | \$4.93                 | \$4.34                 |
| 5 lb.            | 8905               | 24-3/8 x 15-3/4 x 1-3/16                           | 9 Trays         | 10           | 22          | 2007 - Gold Diamond<br>2044 - Elegant Gold                                       | \$27.00                | \$24.00                | \$21.00                |
| 5 lb.            | 8902               | 16-1/4 x 15-3/4 x 2-7/16<br>(Two Layers w/ insert) | 10 Trays        | 10           | 18          | 2007 - Gold Diamond<br>2044 - Elegant Gold                                       | \$15.22                | \$13.39                | \$11.79                |
| Add Hot Stamping |                    |                                                    |                 |              |             |                                                                                  | \$0.28                 | \$0.21                 | \$0.18                 |