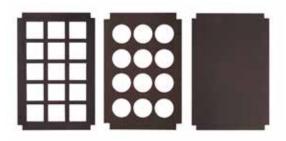

# **CANDY TRAYS**

|                       | Dimensions    | Cavities<br>(Number & Design)                                                                                | Use with candy boxes                                | Item #             | Color       | Case<br>Pack | Case<br>Wt. | Under<br>1,000<br>Each | 1,000<br>Price<br>Each | 2,500<br>Price<br>Each |
|-----------------------|---------------|--------------------------------------------------------------------------------------------------------------|-----------------------------------------------------|--------------------|-------------|--------------|-------------|------------------------|------------------------|------------------------|
|                       | 3-1/2 X 2-1/8 | 1/16 lb 1 oz. 2 or 4 Cavities* (1-1/4 x 1-1/4) Truffles, melt-aways, creams,etc. 6 Cavities* (1-1/4 x 1-1/4) | V202,<br>V202X2<br>(uses 2 of TR8021)<br>808 & V208 | TR8021<br>TR8021/A | Gold (153)  | 1000<br>200  | 4<br>2      | <br>\$0.13             | \$0.07<br>\$0.11       | \$0.06<br>\$0.10       |
| * Tray splits in half |               | Fits Horizontally                                                                                            | (uses 3 of TR8021)                                  |                    |             |              |             |                        |                        |                        |
|                       | 6-1/2 X 3-1/2 | 1/8 lb. / 1/4 lb. or 2 oz. / 4 oz.<br>4 or 8 Cavities* (1-1/4 x 1-1/4)<br>Truffles, melt-aways, creams,etc.  | 804 & V204<br>(uses 1/2 of TR8081)                  | TR8081<br>TR8081/A | Gold (153)  | 500<br>100   | 6<br>2      | \$0.26<br>\$0.31       | \$0.23<br>\$0.27       | \$0.20<br>\$0.24       |
| * Tray splits in half |               |                                                                                                              | 808 & V208                                          | TR8081<br>TR8081/A | Brown (190) | 500<br>100   | 6<br>2      | \$0.26<br>\$0.31       | \$0.23<br>\$0.27       | \$0.20<br>\$0.24       |
| Truy opinio II Trus   | 6-1/2 X 3-1/2 | 1/4 lb 4 oz<br>1 Cavity (6 X 3)<br>Mints, pretzel rods, nuts,                                                | 808 & V208                                          | TR8001<br>TR8001/A | Gold (153)  | 500<br>100   | 6<br>3      | \$0.26<br>\$0.31       | \$0.23<br>\$0.27       | \$0.20<br>\$0.24       |
|                       | •             | mixed / loose candy, etc.                                                                                    |                                                     | TR8001<br>TR8001/A | Brown (190) | 500<br>100   | 6<br>3      | \$0.26<br>\$0.31       | \$0.23<br>\$0.27       | \$0.20<br>\$0.24       |