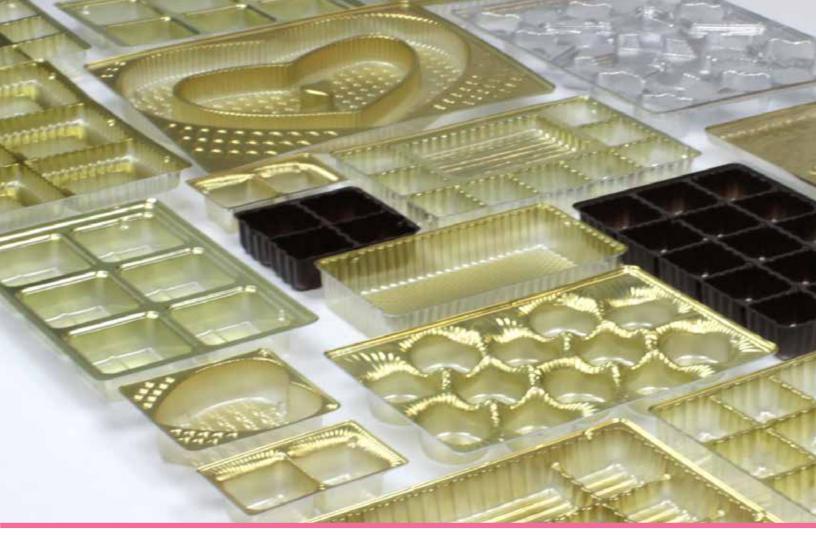

# **CANDY TRAYS**

|                       | Dimensions    | Cavities<br>(Number & Design)                                                                                | Use with candy boxes                                | Item #             | Color       | Case<br>Pack | Case<br>Wt. | Under<br>1,000<br>Each | 1,000<br>Price<br>Each | 2,500<br>Price<br>Each |
|-----------------------|---------------|--------------------------------------------------------------------------------------------------------------|-----------------------------------------------------|--------------------|-------------|--------------|-------------|------------------------|------------------------|------------------------|
|                       | 3-1/2 X 2-1/8 | 1/16 lb 1 oz. 2 or 4 Cavities* (1-1/4 x 1-1/4) Truffles, melt-aways, creams,etc. 6 Cavities* (1-1/4 x 1-1/4) | V202,<br>V202X2<br>(uses 2 of TR8021)<br>808 & V208 | TR8021<br>TR8021/A | Gold (153)  | 1000<br>200  | 4<br>2      | <br>\$0.13             | \$0.07<br>\$0.11       | \$0.06<br>\$0.10       |
| * Tray splits in half |               | Fits Horizontally                                                                                            | (uses 3 of TR8021)                                  |                    |             |              |             |                        |                        |                        |
|                       | 6-1/2 X 3-1/2 | 1/8 lb. / 1/4 lb. or 2 oz. / 4 oz.<br>4 or 8 Cavities* (1-1/4 x 1-1/4)<br>Truffles, melt-aways, creams,etc.  | 804 & V204<br>(uses 1/2 of TR8081)                  | TR8081<br>TR8081/A | Gold (153)  | 500<br>100   | 6<br>2      | \$0.26<br>\$0.31       | \$0.23<br>\$0.27       | \$0.20<br>\$0.24       |
| * Tray splits in half |               |                                                                                                              | 808 & V208                                          | TR8081<br>TR8081/A | Brown (190) | 500<br>100   | 6<br>2      | \$0.26<br>\$0.31       | \$0.23<br>\$0.27       | \$0.20<br>\$0.24       |
| Truy opinio II Trus   | 6-1/2 X 3-1/2 | 1/4 lb 4 oz<br>1 Cavity (6 X 3)<br>Mints, pretzel rods, nuts,                                                | 808 & V208                                          | TR8001<br>TR8001/A | Gold (153)  | 500<br>100   | 6<br>3      | \$0.26<br>\$0.31       | \$0.23<br>\$0.27       | \$0.20<br>\$0.24       |
|                       | •             | mixed / loose candy, etc.                                                                                    |                                                     | TR8001<br>TR8001/A | Brown (190) | 500<br>100   | 6<br>3      | \$0.26<br>\$0.31       | \$0.23<br>\$0.27       | \$0.20<br>\$0.24       |