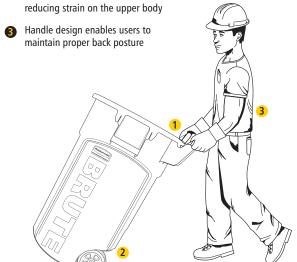

### **ERGONOMIC HANDLE**

Designed to require less force when moving heavy materials of up to 175 lbs.

#### **INTEGRATED TILT & KICK PLATE**

Provides maximum leverage for controlled tilting and transporting materials.

Friction from dragging the container over rough surfaces requires users to exert more force

The Wheeled BRUTE® has ergonomically designed features to ensure worker safety in the toughest conditions.

- Ergonomic handles leverage shoulder and torso muscles rather than relying on arm muscles alone
- Kick/tilt plate enables users to tilt the wheeled BRUTE® with their foot, reducing strain on the upper body