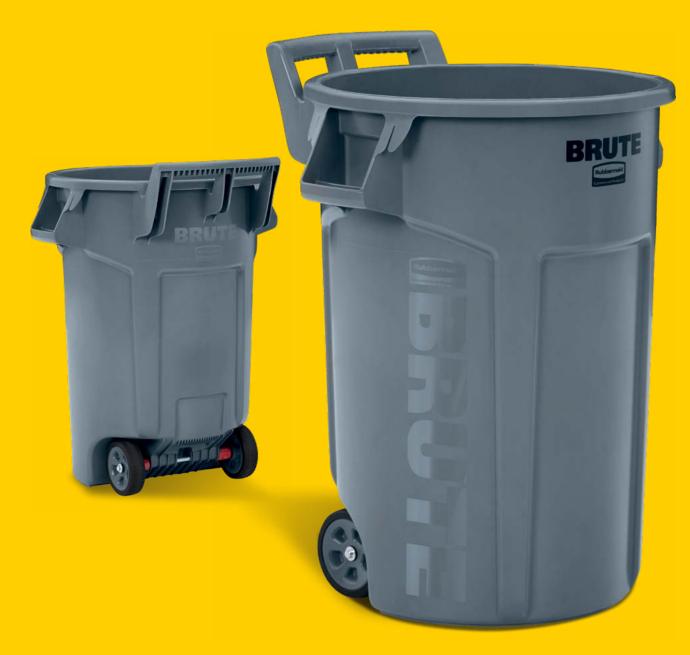

# WHEELED BRUTE®

MADE TO MOVE.
BUILT TO LAST.

#### **BRUTE® COMPATIBILITY**

Compatible with 44G BRUTE® self-draining lid.