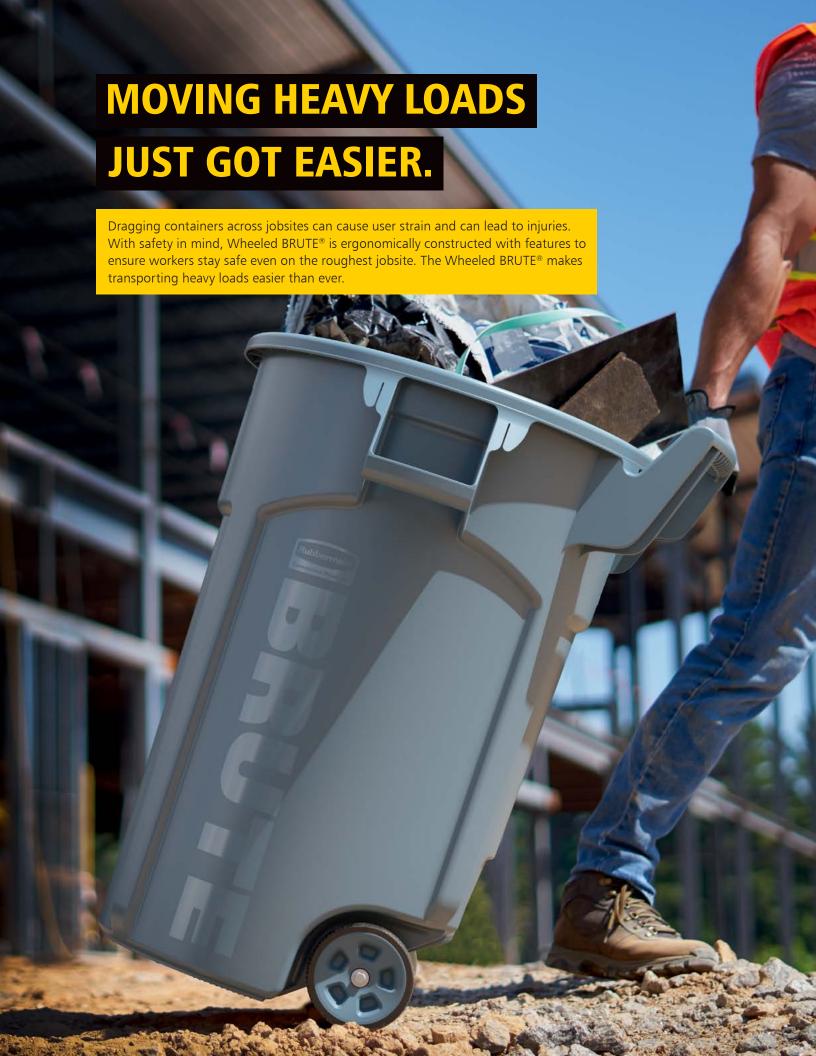

# WHEELED BRUTE® ENSURES WORKER SAFETY

Dragging heavy containers causes user strain, in some cases leading to ergonomic injuries to the back, shoulders, and arms.

 Users must flex their shoulders and bend their backs, increasing the chance of injury

Friction from dragging the container over rough surfaces requires users to exert more force

The Wheeled BRUTE® has ergonomically designed features to ensure worker safety in the toughest conditions.

- Ergonomic handles leverage shoulder and torso muscles rather than relying on arm muscles alone
- Kick/tilt plate enables users to tilt the wheeled BRUTE® with their foot, reducing strain on the upper body