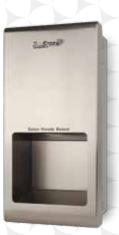

## Also available in recessed

HD955 SS Recessed

**Technical Specifications:** 

Operating Voltage: 120V, 50/60Hz

Air Velocity: 169-225 MPH Air Volume: 68 CFM Motor Type: 700 W

Heater Thermal Protection: Auto resetting Thermostat Turns Unit Off at 85 degrees C Drying Time: Less than 15 seconds Circuit Operation: Infrared Automatic Timing Protection: 60 sec. auto shut off Isolation: Class I