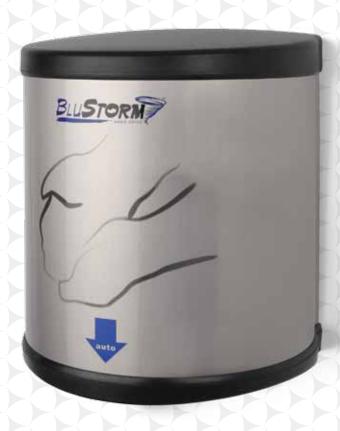

## The best value in automatic high speed hand dryers!

- ~ Stainless Steel Finish
- ~ 95% cost savings versus paper towels
- ~ Less than 10-15 second dry time
- ~ Actually **DRIES** your hands
- ~ Quieter than most other high speed hand dryers
- ~ One piece cover with 2 vandal-proof lock screws and key wrench
- ~ Power cuts off automatically in case of irregular use over 60 seconds
- ~ Over 70% cost savings versus conventional hand dryer
- ~ **Blue Light** allows user to maximize the dryer's efficiency
- ~ Adjustable speed
- ~ Optional air filter available
- ~ 5 year warranty

HD950 SS