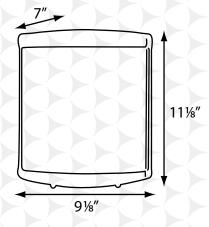

Net Weight: 15 lbs

Dimensions: 91/8" x 7" x 111/8" Suggested Mounting Height: 39" Hand Dryer should be mounted between wash area and exit door. If multiple units, then there should be a minimum of 2 feet between units.