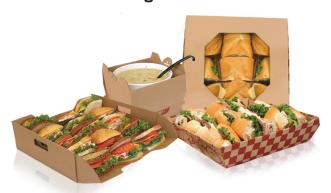

# Pack Drop & Go Catering Solutions

#### See How We Cater To Every Need

Display and serve sandwiches, baked goods and more in windowed catering squares. Transport pasta and other steam pan items in sturdy, interlocking catering trays. Offer soup and salad in LBP's disposable Soup-N-Serve™

- Soup N Serve™
- Catering Tray
- Catering Square
- Lunch Box
- Durable construction allows for stackability during transport.
- Form and function is maintained after set up.