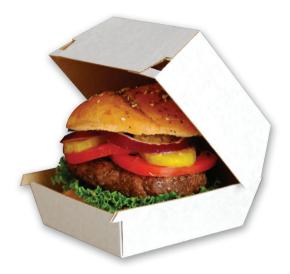

### THERMO GRIP™ Cups

A Cup Steeped In Confidence

#### **Double Wall Paper Cup**

- Patented design creates a 360° air chamber
   This keeps the outside comfortable to hold
- Eliminates the need for double-cupping or protective sleeves
- Smooth surface for great graphics
- Available in 8, 12, 16, 20 and 24 oz. sizes

## How can THERMO GRIP™ cups enhance my coffee program?

- · It's an insulated cup that works
- It's a sturdy cup especially for larger sizes
- You'll stand out from the pack with cup graphics that build your brands

### naturally green

Made with 25% recycled material, the highest of leading brands

THERMO GRIP™
Perfect for coffee program
upgrades or brand extensions.