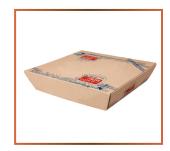

#### Fluted Clamshells

Redesigned and Better Than Ever

#### We've improved this popular takeout packaging solution:

- · New front-lock is easy to close
- Ideal design for back-of-house operations sandwiches can be built right in the box
- Available colors: white/kraft
- · Available sizes range from small square to large rectangle

#### Clamshells set apart from the competition:

- Fluted design provides insulation that maintains food temperature and appearance by eliminating condensation—veggies stay crisp and bread won't get soggy
- Grease-resistant barrier helps maintain package integrity & appearance