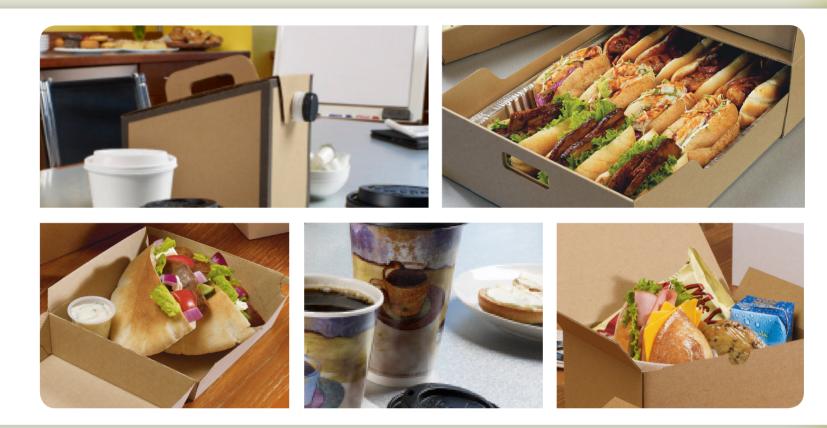

#### Fluted Clamshells

Redesigned and Better Than Ever

#### We've improved this popular takeout packaging solution:

- · New front-lock is easy to close
- Ideal design for back-of-house operations sandwiches can be built right in the box
- Available colors: white/kraft
- · Available sizes range from small square to large rectangle

#### Clamshells set apart from the competition:

- Fluted design provides insulation that maintains food temperature and appearance by eliminating condensation—veggies stay crisp and bread won't get soggy
- Grease-resistant barrier helps maintain package integrity & appearance

## naturally green

- 100% Compostable
- Reviewed and approved for commercial composting systems
- All fluted clamshells contain up to 45% post-consumer recycled paper.

They enhance your image and the presentation of your food.