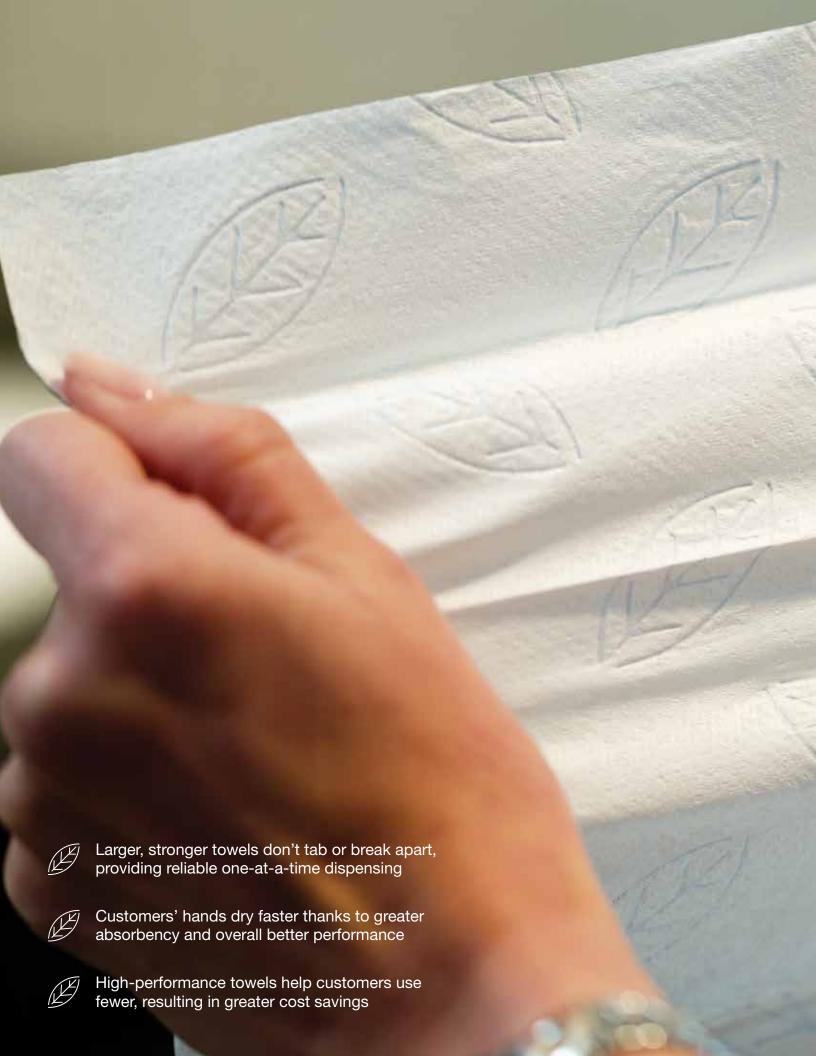

## Smart

Our towels are held responsible. We developed our collection of Leaf towels to deliver true, sustainable comfort. Using renewable and recycled content, as well as one-at-a-time dispensing, Tork solutions can reduce waste, and leave a positive impression on customers and the planet.