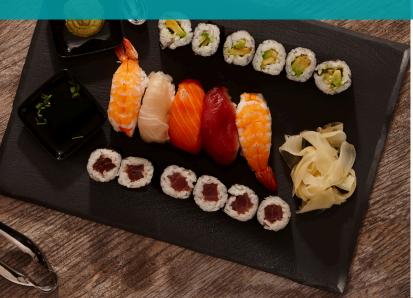

## Disposable Slate Serving Plate

## **Designed For The Occasion**<sup>®</sup>

- Innovative: Etched from PP to replicate real slate at a fraction of the cost.
- Performance: Lightweight and recyclable construction makes prep, transit and service quick and easy
- Creative: Food-safe and handwashable surface can accept chalk to offer a customized presentation
- Versatile: Fitness applications includes platter, plate, charger or flight.

## **Superior Natural Style**

Skillfully etched to resemble real slate, the Slate Serving Plate offers operators a high-end, artisanal presentation at nearly a fraction of the cost of traditional slate. With superior versatility, the lightweight and conveniently disposable design makes Sabert's Slate Serving Plate the natural choice for a variety of different food applications.