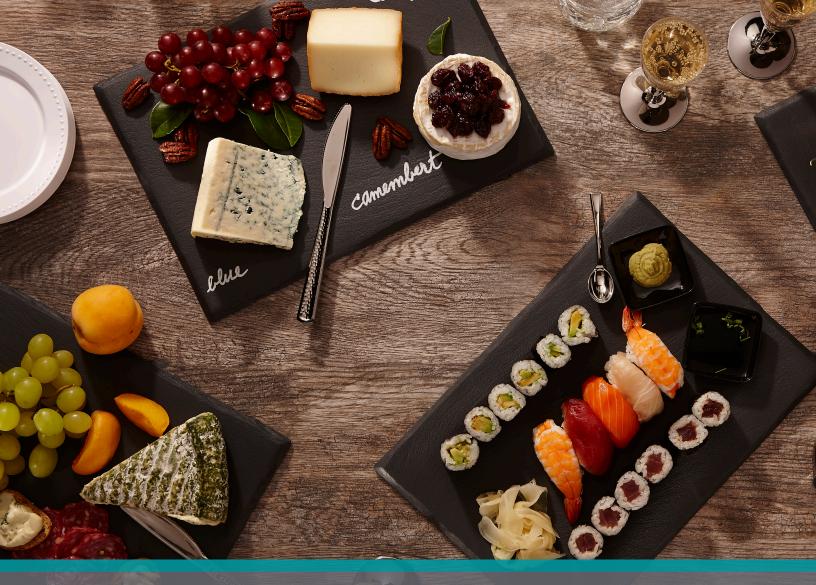

## Disposable Slate Serving Plate

## **Designed For The Occasion**<sup>®</sup>

- Innovative: Etched from PP to replicate real slate at a fraction of the cost.
- Performance: Lightweight and recyclable construction makes prep, transit and service quick and easy
- Creative: Food-safe and handwashable surface can accept chalk to offer a customized presentation
- Versatile: Fitness applications includes platter, plate, charger or flight.

## **Superior Natural Style**

Skillfully etched to resemble real slate, the Slate Serving Plate offers operators a high-end, artisanal presentation at nearly a fraction of the cost of traditional slate. With superior versatility, the lightweight and conveniently disposable design makes Sabert's Slate Serving Plate the natural choice for a variety of different food applications.