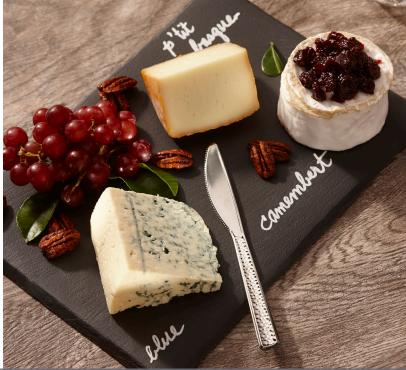

## Disposable Slate Serving Plate

## **Designed For The Occasion**<sup>®</sup>

- Innovative: Etched from PP to replicate real slate at a fraction of the cost.
- Performance: Lightweight and recyclable construction makes prep, transit and service quick and easy
- Creative: Food-safe and handwashable surface can accept chalk to offer a customized presentation
- Versatile: Fitness applications includes platter, plate, charger or flight.

## **Superior Natural Style**

Skillfully etched to resemble real slate, the Slate Serving Plate offers operators a high-end, artisanal presentation at nearly a fraction of the cost of traditional slate. With superior versatility, the lightweight and conveniently disposable design makes Sabert's Slate Serving Plate the natural choice for a variety of different food applications.