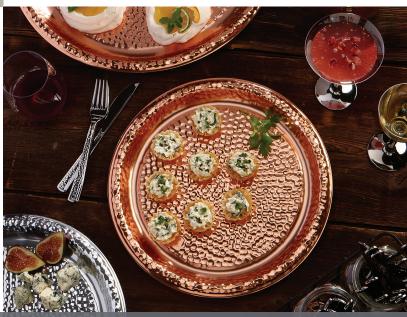

## **Designed For The Occasion**<sup>™</sup>

- **Innovative**: A classic silver or modern copper finish crafted with an intricate hammered design
- **Performance:** Best in class lid fit to ensure your foods safety during transport
- Versatile: Ideal application as a charger or platter
- **Aesthetics**: A modern, contemporary setting for your culinary creations

## Style that Makes an Impact

A modern interpretation of classic elegance, the new Hammered Platters by Sabert redefines style and design in catering disposables. Our classic silver look platters and new modern look platters have been paired with an intricate hammered pattern design. Sabert's Hammered Platters offers the perfect balance of style and elegance to make an impact in any catering setting.