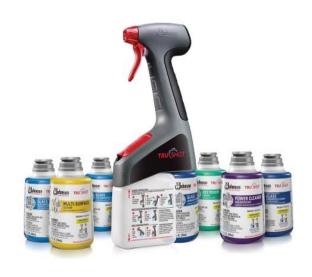

## TruShot™ Mobile Dispensing System

Keep crews moving with this mobile dispensing system that simplifies dilution dispensing and replaces wall-mounted or other concentrate dispensing systems. Fills anywhere. Fully intuitive.

No Mixing. No Measuring No Stopping.

To learn more, or set up a product demo - contact your Imperial Dade Sales Rep or Visit

http://www.sciohnson-professional.com