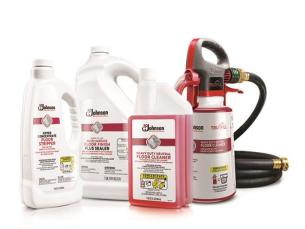

## SC Johnson Professional™ Floor Care System

Our floor care system is designed to improve the way maintenance professionals work. We engineered the system to help simplify and enhance user experience.

One Stripper. One Finish. One Cleaner.