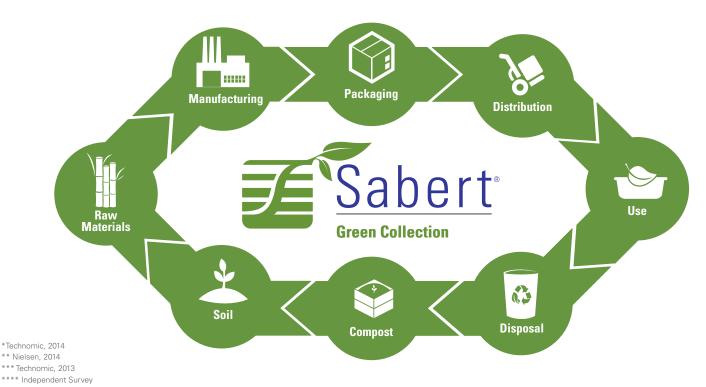

## Why Compostable, Why Sabert?

#### Performance. Sustainability. Design.

- Quality: Bases and lids manufactured in Sabert's owned and operated state-of-the-art facilities, leading to enhanced product consistency.
- **Leak Resistance**: Patent pending double-lock lids provide superior leak resistance for soups, salads, entrées and more.
- **Natural Look:** Results in a tighter lid fit, stronger material properties and is an immediate green cue for the consumer.
- Annually Renewable: Made from bagasse, a by-product of sugarcane processing.