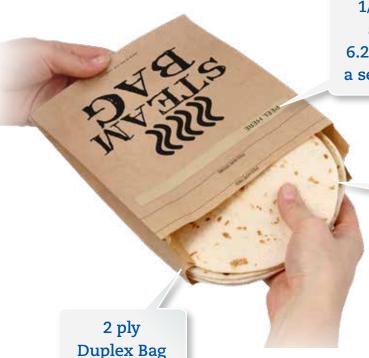

## Duplex Tortilla Steam Bag

Each bag holds 10 small diameter soft tortillas

Pull and peel adhesive strip-Double fold and press to seal

## PERFORMANCE FEATURES

- Compostable and Recyclable (including the closure sticker)
- EZ peel adhesive strip allows for a strong seal that traps the steam released from the tortillas inside of the pouch
- Perfect for Catering or Take Out/Delivery Programs
- Dimensions: 7 x 2.5 x 8.875 inches
- Custom print available