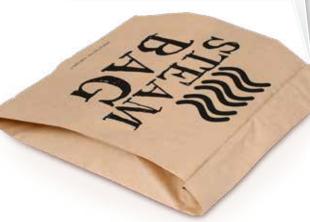

## PERFORMANCE FEATURES

- Compostable and Recyclable (including the closure sticker)
- EZ peel adhesive strip allows for a strong seal that traps the steam released from the tortillas inside of the pouch
- Perfect for Catering or Take Out/Delivery Programs
- Dimensions: 7 x 2.5 x 8.875 inches
- Custom print available