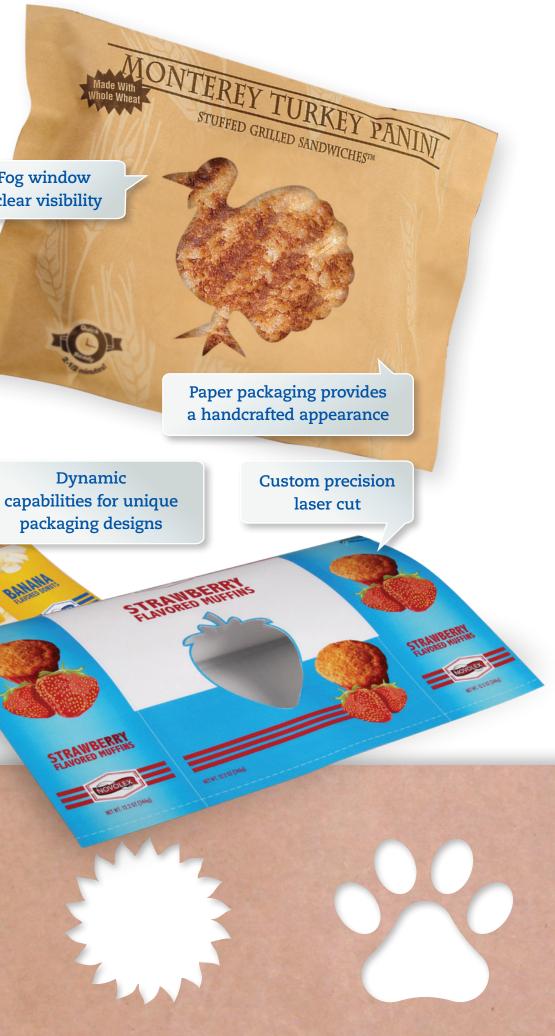

## **OVERVIEW**

- Precise laser cutters produce boundless options of intricate window shapes
- Finished products can have high definition 10 color process printing with die-cut window
- Integrated, advanced laminator yields more durable seals for continuous or die cut windows
- Works with a variety of substrates geared towards form, fill and seal machines
- State-of-the-art, high-speed production rates

**Continuous window** capabilities

SPICE

Anti-Fog window offers clear visibility

www.novolex.com | 800-845-6051 | ©September 2019 Novolex<sup>™</sup> (f) (f)

N\_BI\_0417\_0919