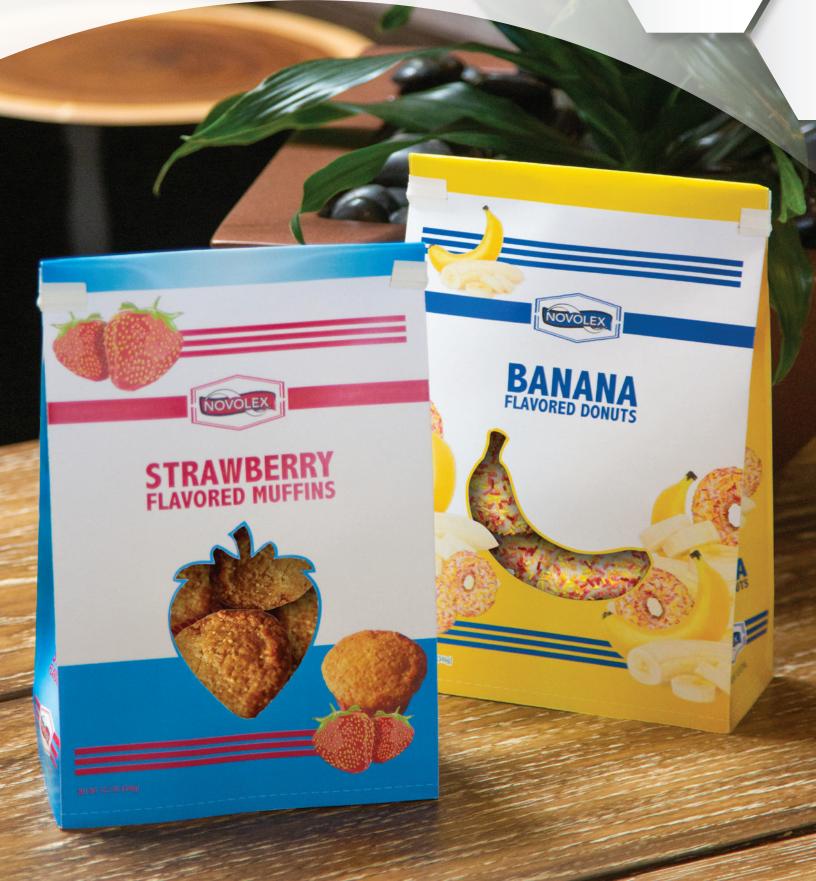

## **OVERVIEW**

- Precise laser cutters produce boundless options of intricate window shapes
- Finished products can have high definition 10 color process printing with die-cut window
- Integrated, advanced laminator yields more durable seals for continuous or die cut windows
- Works with a variety of substrates geared towards form, fill and seal machines
- State-of-the-art, high-speed production rates