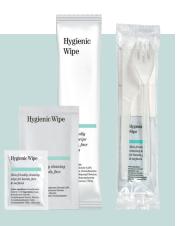

## Other new hygienic helpers

Single-use cutlery packs with a hygienic wipe are perfect for takeaway and meal delivery service. Our new wipes can also easily be inserted with cutlery into Sacchetto® napkin pockets.

| Art    | Description                                       | Size (mm) | Towel size (mm) | Pack   |  |
|--------|---------------------------------------------------|-----------|-----------------|--------|--|
| 195698 | Hygienic Wipe Small                               | 70,6 × 51 | 152 × 132       | 1×3000 |  |
| 195627 | Hygienic Wipe Medium                              | 122×70,6  | 203 × 171       | 1×1000 |  |
| 195628 | Hygienic Wipe Large*                              | 230×50    | 330×330         | 1×1000 |  |
| 195647 | Cutlery pack (Knife, fork, napkin, hygienic wipe) | 215×50    | 180×130         | 1×400  |  |
|        |                                                   |           |                 |        |  |