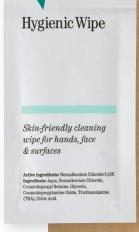

## Other new hygienic helpers

Single-use cutlery packs with a hygienic wipe are perfect for takeaway and meal delivery service. Our new wipes can also easily be inserted with cutlery into Sacchetto® napkin pockets.

| Art    | Description                                       | Size (mm) | Towel size (mm) | Pack   |  |
|--------|---------------------------------------------------|-----------|-----------------|--------|--|
| 195698 | Hygienic Wipe Small                               | 70,6 × 51 | 152 × 132       | 1×3000 |  |
| 195627 | Hygienic Wipe Medium                              | 122×70,6  | 203 × 171       | 1×1000 |  |
| 195628 | Hygienic Wipe Large*                              | 230×50    | 330×330         | 1×1000 |  |
| 195647 | Cutlery pack (Knife, fork, napkin, hygienic wipe) | 215×50    | 180×130         | 1×400  |  |
|        |                                                   |           |                 |        |  |