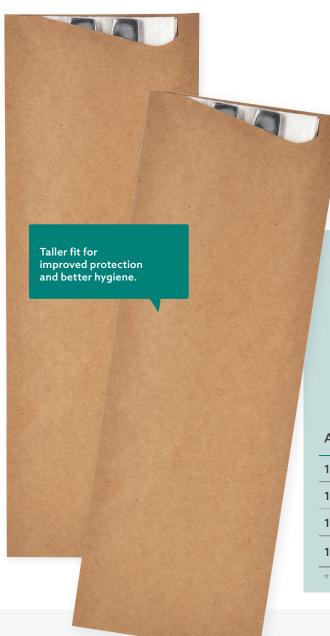

# Same snug pocket - Now with a taller fit

## Sacchetto Tissue XL

- Keeps your cutlery protected
- Supplied with pre-inserted 33 × 33cm 2-ply tissue napkin
- · Customised look & feel with profile printing

| Art    | Description           | Size<br>(cvm) | Pack  |
|--------|-----------------------|---------------|-------|
| 195625 | Sacchetto XL, ecoecho | 8,5×24        | 1×350 |

<sup>\*</sup> available Q3 2020

If you prefer open-ended Sacchetto pockets, you'll be glad to know that we still have you covered, but now even more so. Our new Sacchetto XL is 50 mm taller than the original, providing even more protection for your cutlery once inserted in the snug-fitting pocket. Discover more at **duni.com** 