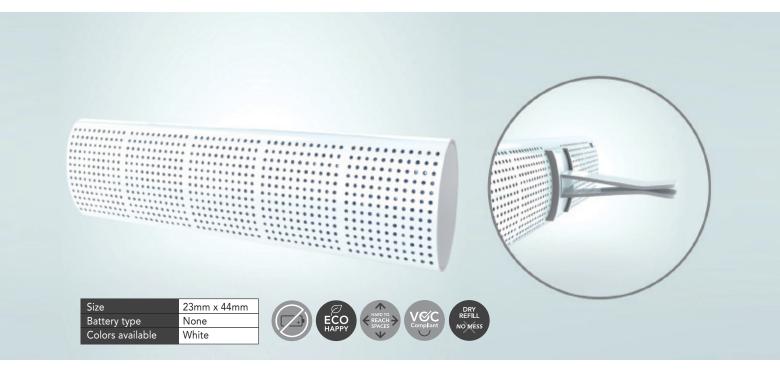

# VORTEX Urinal Screen

Designed for ultra low splashback, VORTEX is the urinal screen with proprietary malodor counteractant formulation lasting up to 30 days. Unlike liquid and water based gels, the fragrance release from the Vortex is unaffected by humidity and has a much wider functional temperature range.