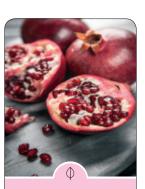

#### **POMEGRANATE**

heritage

#### Regenerating, refreshing, anti-anxiety

Succulent notes pomegranate and pear blend with pamplemousse, rose and exotic woods to capture the richness of the forbidden fruit.

- T Pear, White Peach, Pomegranate, Crushed Coconut
- M Jasmin, Pamplemousse, Rose, Raspberry, Spearmint B Exotic Woods, Coconut Bark