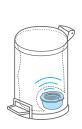

### Reuse Your Refills - No More Trash Smell!

When it's time to change the refills in your Solo/Dual, DON'T throw them away! Make the most of our refills by placing a used refill inside a trash bin to remove malodor and suffuse with HYscent essential oil based fragrance!

Step 2

Step 1

Remove USED refill cartridge

Place refill in any trash bin below the bin liner. The refill cartridge will continue to release its fragrance for weeks and weeks