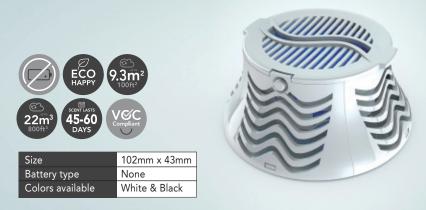

# POD Ecological Fragrance Diffuser

The HYscent Pod's four-quadrant vent holes ensure that the device achieves an optimal 360 degree fragrance dispersion. Without the use of aerosols, solvents or batteries, the HYscent Pod is one of the greenest – and most effective devices on the market. From the office cubicle to hotel guest rooms, the Pod is the ecological answer to fragrancing any personal area.