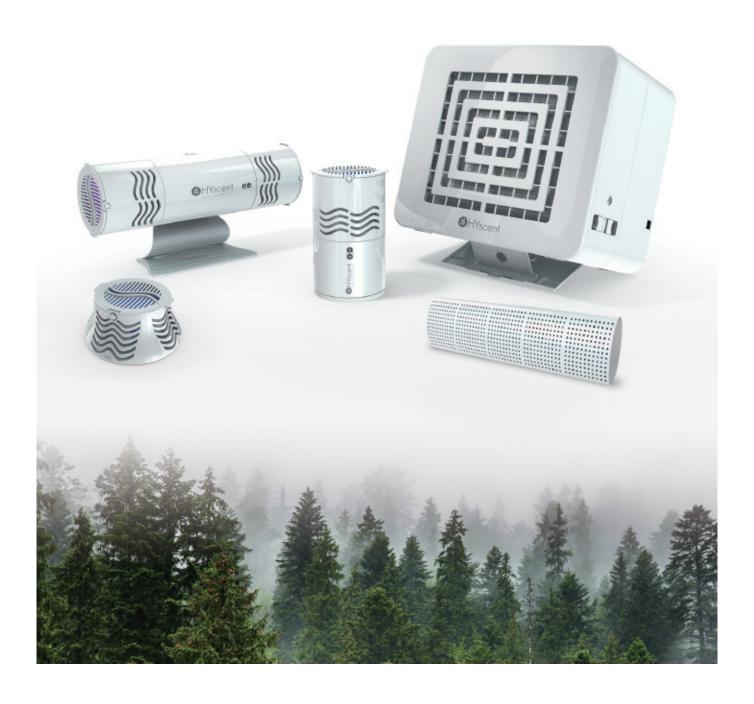

# **SOLO** Portable Fragrance Diffuser

Portable, sleek and very effective, the HYscent Solo is the go to solution to bring the highest quality fragrancing to smaller spaces. Not only can the Solo be mounted on a wall, but its portability offers unlimited options for use...

# DUAL Powerful Fragrance Diffuser

The modern and sleekly designed Dual can easily be wall mounted or displayed on a desktop stand as a welcome addition to a room's decor. The ultimate solution for overcoming numb nose to the same fragrance. Use the alternating setting feature to regularly create a fresh scent. Use the dual setting to create a unique blend of two HYscent fragrances delivering your own custom aroma.

# STEALTH Ultimate Fragrance Diffuser

Six refill ports and seven fan speeds offer the most affordable and effective solution for fragrancing large and challenging spaces. Mount the Stealth on the wall using the multidirectional wall mount (sold separately), or on the floor using the integrated flip stand which aids in directing the fragrance release towards the center of the space. The Stealth is your solution for large areas in: hotels; offices; condominiums; hospitals; nursing homes; long-term care facilities; locker rooms; large stadium restrooms and trash compactor rooms... In fact, it is your solution for any large space you can think off!

### **INVENT** A Simple, Battery-free Odor Control Solution This fragrance diffuser also doubles up as the Stealth refill cartridge.

Go green and keep it simple with the Hyscent InVent, an odor control device that works with your existing HVAC airflow. Just clip the InVent into a ceiling vent in the space you'd like to fragrance to generate airflow through the unit. In minutes, notice the pleasing aroma of one of HYscent's original fragrances. The sleek and aesthetically appealing design creates a virtually seamless appearance.

# POD Ecological Fragrance Diffuser

The HYscent Pod's four-quadrant vent holes ensure that the device achieves an optimal 360 degree fragrance dispersion. Without the use of aerosols, solvents or batteries, the HYscent Pod is one of the greenest – and most effective devices on the market. From the office cubicle to hotel guest rooms, the Pod is the ecological answer to fragrancing any personal area.