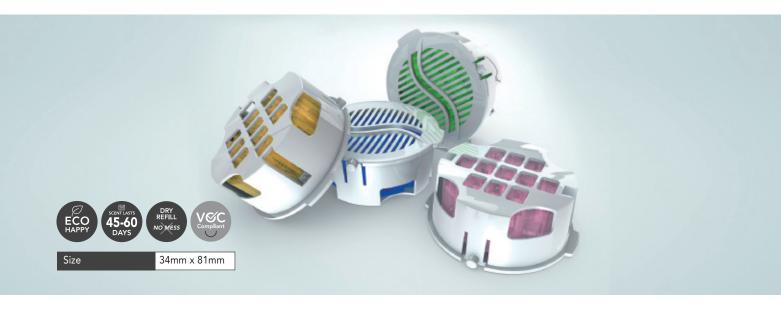

# REFILL CARTRIDGES For SOLO/DUAL/POD Dispensers

HYscent refill cartridges are made in the USA using APAT (Advanced Polymer Absorption Technology). Proprietary manufacturing techniques ensure the highest quality and consistency. Fragrances can last up to 60 days according to user settings.