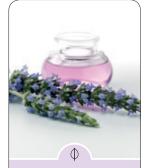

#### LAVENDER FIELDS

heritage

#### Calming, balancing, uplifting

French lavender is enhanced by rich notes of vanilla, white petals and patchouli to evoke the rolling hills of Provence.

- T French Lavender Buds
- M Clove, Geranium, Jasmin
- B Patchouli, Vanilla