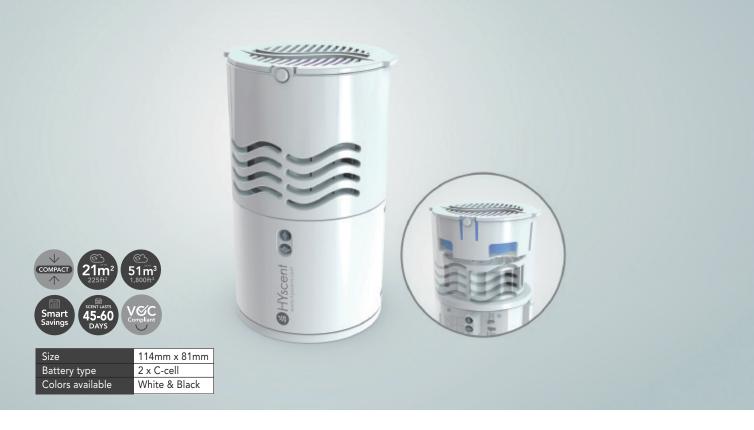

# **SOLO** Portable Fragrance Diffuser

Portable, sleek and very effective, the HYscent Solo is the go to solution to bring the highest quality fragrancing to smaller spaces. Not only can the Solo be mounted on a wall, but its portability offers unlimited options for use...

From the restroom to the office cubicle, the Solo is the most versatile of fragrancing devices.