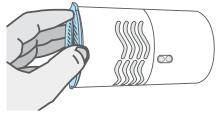

### Reuse Your Refills - No More Trash Smell!

When it's time to change the refills in your Solo/Dual, DON'T throw them away! Make the most of our refills by placing a used refill inside a trash bin to remove malodor and suffuse with HYscent essential oil based fragrance!

Step 2

Step 1

Remove USED refill cartridge

Place refill in any trash bin below the bin liner. The refill cartridge will continue to release its fragrance for weeks and weeks