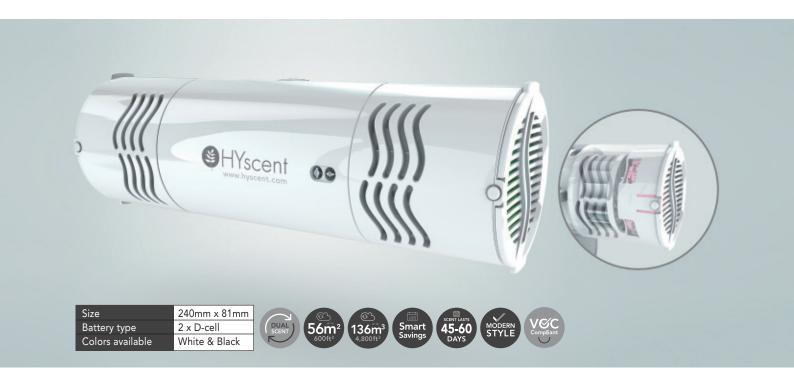

# DUAL Powerful Fragrance Diffuser

The modern and sleekly designed Dual can easily be wall mounted or displayed on a desktop stand as a welcome addition to a room's decor. The ultimate solution for overcoming numb nose to the same fragrance. Use the alternating setting feature to regularly create a fresh scent. Use the dual setting to create a unique blend of two HYscent fragrances delivering your own custom aroma.