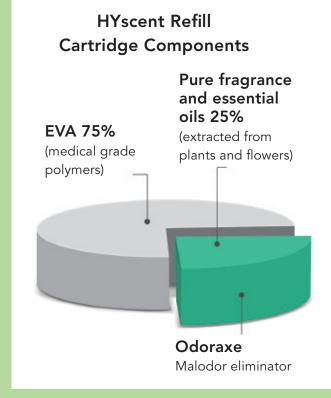

### 1. Made in USA

HYscent refill cartridges are made in the USA using APAT (Advanced Polymer Absorption Technology). Proprietary manufacturing techniques ensure the highest quality and consistency

### 2. Healthy Fragrances

For the HYscent fragrance ingredient palette, we require that any fragrance materials our perfumers use meet the Research Institute for Fragrance Materials (RIFM) and the International Fragrance Association (IFRA) standards.

### 3. Natural Essential Oils

HYscent proprietary "time release" refills with Odoraxe, are made from a blend of medical grade polymers infused with pure fragrance and essential oils extracted from plants and flowers.