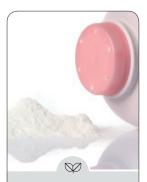

### SOFT POWDER

aspirational

### Purifying, concentration, anti-anxiety, lightness

Exotic and aromatic notes of Italian lemon and sparkling mandarin blend with notes of crushed mint for an uplifting aroma.

- T Sicilian Lemon, Mandarin
- M Cornmint, Australian Honey Flower, Crushed Mint Leaves
- B Vanilla, Elemi