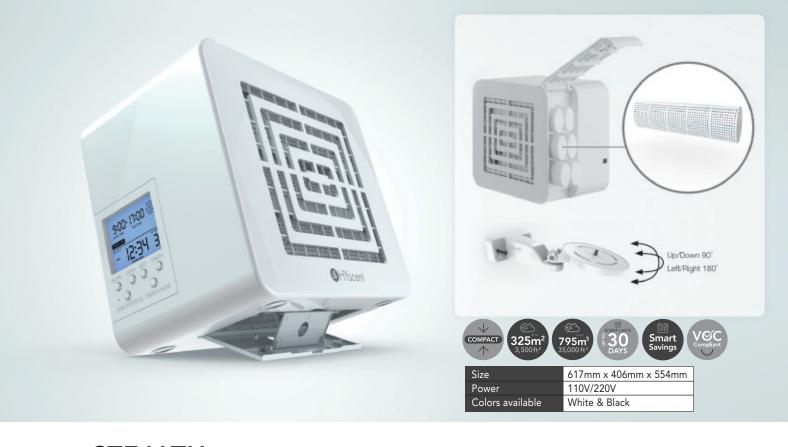

# STEALTH Ultimate Fragrance Diffuser

Six refill ports and seven fan speeds offer the most affordable and effective solution for fragrancing large and challenging spaces. Mount the Stealth on the wall using the multidirectional wall mount (sold separately), or on the floor using the integrated flip stand which aids in directing the fragrance release towards the center of the space. The Stealth is your solution for large areas in: hotels; offices; condominiums; hospitals; nursing homes; long-term care facilities; locker rooms; large stadium restrooms and trash compactor rooms... In fact, it is your solution for any large space you can think off!