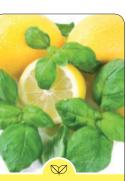

### LEMON & BASIL

aspirational

### Clear thinking, calming, refreshing

Basil and Lemon is a delicately crafted blend of uplifting, sparkling citrus and freshly picked garden herbs. Golden lemon is accented with Italian bergamot and sweet ruby grapefruit, leading into an herbaceous accord of basil, mint leaves and coriander.

- T Dewy Apple, Succulent Pineapple, Juicy Lemon, Ruby Grapefruit, Italian Bergamot, Honey Melon, Ground Anise, Basil Leaf
- M Coriander, Moss, Peppermint, Spearmint, Fresh Lily, Star Jasmine B White Musk, Vanilla, Sugar