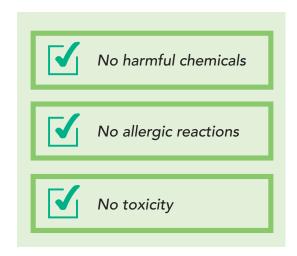

## Other Brands vs. HYscent

The absence of propellants, harmful solvents and chemicals, make HYscent the "eco" solution for your fragrancing needs.

| Criteria             | Aerosol/Wick/Gel                                                                                                                          | HYscent                       |
|----------------------|-------------------------------------------------------------------------------------------------------------------------------------------|-------------------------------|
| Product material     | Liquid propane gas                                                                                                                        | Dry fragrance                 |
| Harmful ingredients  | Alcohol, acetone, solvents                                                                                                                | None                          |
| Skin irritation      | Yes                                                                                                                                       | None                          |
| Respiratory irritant | Yes                                                                                                                                       | No                            |
| Fragrance properties | Solid particulates in the form of spray or mist will drop to the floor creating a slip hazard and possible staining of the wall and floor | Dry fragrances spreads evenly |

HYscent is in widespread use in hospitals, medical facilities and retirement communities. HYscent the eco-conscious and responsible solution for odor control and fragrancing the environment.