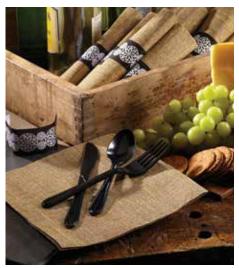

## Now in Stock at Imperial Bag & Paper!

Hoffmaster® FashnPoint® Burlap Printed 100% Recycled Products

**⊗ NEW!** Burlap Printed Guest Towel

**№ NEW!** Burlap Printed CaterWrap<sup>®</sup>

NEW! Burlap Printed Dinner Napkin & Placemat

| Item No. | Description                                                                  | Size              | Case Count  |
|----------|------------------------------------------------------------------------------|-------------------|-------------|
| FP1407   | Natural Burlap Printed FashnPoint® Placemat                                  | 11" x 15-1/2"     | 750 - 3/250 |
| FP1206   | Natural Burlap Printed FashnPoint® EZ Fold™ Guest Towel, Ultra Ply, 1/6 fold | 11-1/2" x 15-1/2" | 900 - 6/150 |
| FP1107   | Natural Burlap Printed FashnPoint® Dinner Napkin, Ultra Ply, 1/8 fold        | 15-1/2" x 15-1/2" | 800 - 8/100 |
| 120006   | Natural Burlap CaterWrap® Pre-rolled FashnPoint®, Natural Burlap Printed     | 15-1/2" x 15-1/2" | 100 - 2/50  |
|          | Dinner Napkin w/Heavyweight Black Cutlery, Bagged                            |                   |             |