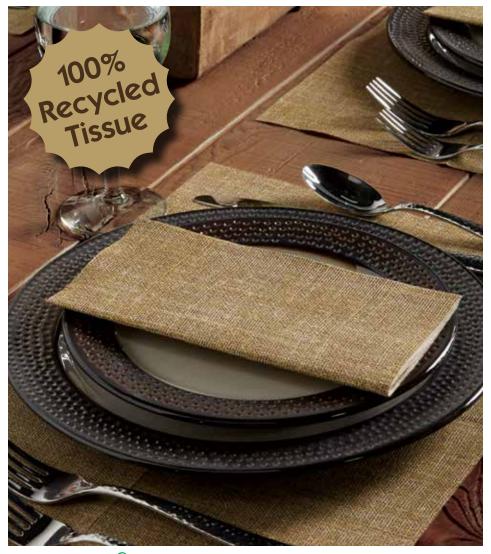

## Now in Stock at Imperial Bag & Paper!

Hoffmaster® FashnPoint® Burlap Printed 100% Recycled Products

**⊗ NEW!** Burlap Printed Guest Towel

**№ NEW!** Burlap Printed CaterWrap<sup>®</sup>

NEW! Burlap Printed Dinner Napkin & Placemat

| Item No. | Description                                                                  | Size              | Case Count  |
|----------|------------------------------------------------------------------------------|-------------------|-------------|
| FP1407   | Natural Burlap Printed FashnPoint® Placemat                                  | 11" x 15-1/2"     | 750 - 3/250 |
| FP1206   | Natural Burlap Printed FashnPoint® EZ Fold™ Guest Towel, Ultra Ply, 1/6 fold | 11-1/2" x 15-1/2" | 900 - 6/150 |
| FP1107   | Natural Burlap Printed FashnPoint® Dinner Napkin, Ultra Ply, 1/8 fold        | 15-1/2" x 15-1/2" | 800 - 8/100 |
| 120006   | Natural Burlap CaterWrap® Pre-rolled FashnPoint®, Natural Burlap Printed     | 15-1/2" x 15-1/2" | 100 - 2/50  |
|          | Dinner Napkin w/Heavyweight Black Cutlery, Bagged                            |                   |             |