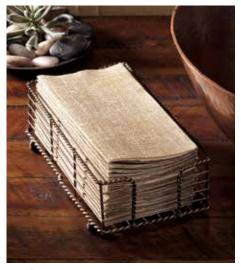

## Now in Stock at Imperial Bag & Paper!

Hoffmaster® FashnPoint® Burlap Printed 100% Recycled Products

**⊗ NEW!** Burlap Printed Guest Towel

**№ NEW!** Burlap Printed CaterWrap<sup>®</sup>

NEW! Burlap Printed Dinner Napkin & Placemat

| Item No. | Description                                                                  | Size              | Case Count  |
|----------|------------------------------------------------------------------------------|-------------------|-------------|
| FP1407   | Natural Burlap Printed FashnPoint® Placemat                                  | 11" x 15-1/2"     | 750 - 3/250 |
| FP1206   | Natural Burlap Printed FashnPoint® EZ Fold™ Guest Towel, Ultra Ply, 1/6 fold | 11-1/2" x 15-1/2" | 900 - 6/150 |
| FP1107   | Natural Burlap Printed FashnPoint® Dinner Napkin, Ultra Ply, 1/8 fold        | 15-1/2" x 15-1/2" | 800 - 8/100 |
| 120006   | Natural Burlap CaterWrap® Pre-rolled FashnPoint®, Natural Burlap Printed     | 15-1/2" x 15-1/2" | 100 - 2/50  |
|          | Dinner Napkin w/Heavyweight Black Cutlery, Bagged                            |                   |             |