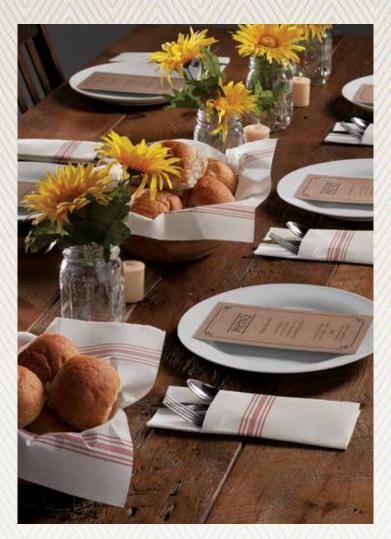

## Available to Order Now! Fashn Point® Dishtowel Prints

Create an upscale vintage look with dishtowel printed FashnPoint<sup>®</sup>! Available in Red, Blue and Black patterns. These dinner napkins and Flat Packs<sup>™</sup> are perfect for catered events, farm to table, pizzerias and gastropubs.

| Item No. | Description                                                      | Size              | Case Count  |
|----------|------------------------------------------------------------------|-------------------|-------------|
| FP1110   | Red FashnPoint <sup>®</sup> Dinner Napkin, Ultra Ply, 1/8 fold   | 15-1/2" x 15-1/2" | 800 - 8/100 |
| FP1111   | Blue FashnPoint <sup>®</sup> Dinner Napkin, Ultra Ply, 1/8 fold  | 15-1/2" x 15-1/2" | 800 - 8/100 |
| FP1112   | Black FashnPoint <sup>®</sup> Dinner Napkin, Ultra Ply, 1/8 fold | 15-1/2" x 15-1/2" | 800 - 8/100 |
| FP1312   | Red FashnPoint <sup>®</sup> Flat Pack <sup>™</sup> , Ultra Ply   | 15-1/2" x 15-1/2" | 750 - 3/250 |
| FP1313   | Blue FashnPoint <sup>®</sup> Flat Pack <sup>™</sup> , Ultra Ply  | 15-1/2" x 15-1/2" | 750 - 3/250 |
| FP1314   | Black FashnPoint <sup>®</sup> Flat Pack <sup>™</sup> , Ultra Ply | 15-1/2" x 15-1/2" | 750 - 3/250 |
|          |                                                                  |                   |             |