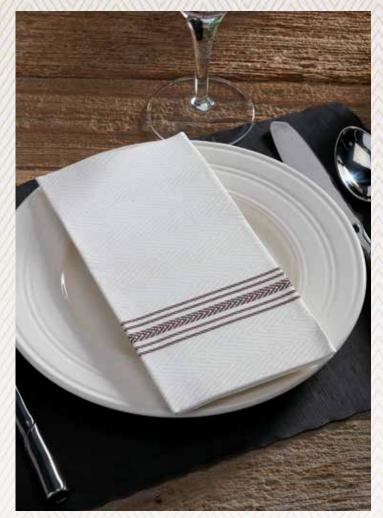

## Available to Order Now! Fashn Point® Dishtowel Prints

Create an upscale vintage look with dishtowel printed FashnPoint<sup>®</sup>! Available in Red, Blue and Black patterns. These dinner napkins and Flat Packs<sup>™</sup> are perfect for catered events, farm to table, pizzerias and gastropubs.

| Item No. | Description                                                      | Size              | Case Count  |
|----------|------------------------------------------------------------------|-------------------|-------------|
| FP1110   | Red FashnPoint <sup>®</sup> Dinner Napkin, Ultra Ply, 1/8 fold   | 15-1/2" x 15-1/2" | 800 - 8/100 |
| FP1111   | Blue FashnPoint <sup>®</sup> Dinner Napkin, Ultra Ply, 1/8 fold  | 15-1/2" x 15-1/2" | 800 - 8/100 |
| FP1112   | Black FashnPoint <sup>®</sup> Dinner Napkin, Ultra Ply, 1/8 fold | 15-1/2" x 15-1/2" | 800 - 8/100 |
| FP1312   | Red FashnPoint <sup>®</sup> Flat Pack <sup>™</sup> , Ultra Ply   | 15-1/2" x 15-1/2" | 750 - 3/250 |
| FP1313   | Blue FashnPoint <sup>®</sup> Flat Pack <sup>™</sup> , Ultra Ply  | 15-1/2" x 15-1/2" | 750 - 3/250 |
| FP1314   | Black FashnPoint <sup>®</sup> Flat Pack <sup>™</sup> , Ultra Ply | 15-1/2" x 15-1/2" | 750 - 3/250 |
|          |                                                                  |                   |             |