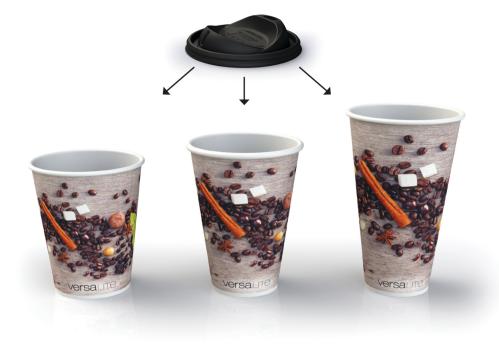

## CUP & LID BASIC SPECS

HOT CUP LIDS: FITS 12oz, 16oz, 20oz VERSALITE™ CUPS\*

| Sizes                  | 12oz                | 16oz                  | 20oz                  | Reclosable<br>Dome    |
|------------------------|---------------------|-----------------------|-----------------------|-----------------------|
| Item Code              | SVC31512P           | SVC31516P             | SVC31520P             | DLT315VRC             |
| Case Pack              | 990<br>(30 sleeves) | 930<br>(30 sleeves)   | 870<br>(30 sleeves)   | 996<br>(12 sleeves)   |
| Gross Case<br>Weight   | 24.9 lbs            | 27.3 lbs              | 29.5 lbs              | 11.08 lbs             |
| Case Cube              | 6.875 ft³           | 6.875 ft <sup>3</sup> | 6.875 ft <sup>3</sup> | 2.032 ft <sup>3</sup> |
| Case Dim.<br>L x W x H | 24 x 20 x 24.75     | 24 x 20 x 24.75       | 24 x 20 x 24.75       | 16.688 x 12.75 x 16.5 |
| Pallet Load            | 4 x 4<br>16cs       | 4 x 4<br>16cs         | 4 x 4<br>16cs         | 8 x 6<br>48cs         |

<sup>\*</sup>Lid is not made of Versalite material