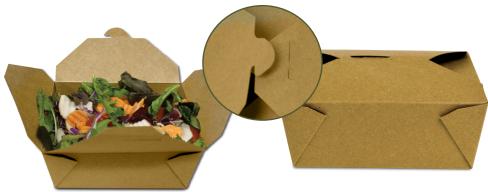

## **Folded Take Out Boxes**

- Poly-coated interior creating leakand grease-resistant boxes!
- Cut resistant and microwavable.
- Retains heat and vents steam.
- One-piece design, no assembly or lid inventory required.

- Keeps both hot and cold dishes fresh.
- Holds food, sauce and gravy without leaking.
- Flaps open wide to allow free and easy access to food.