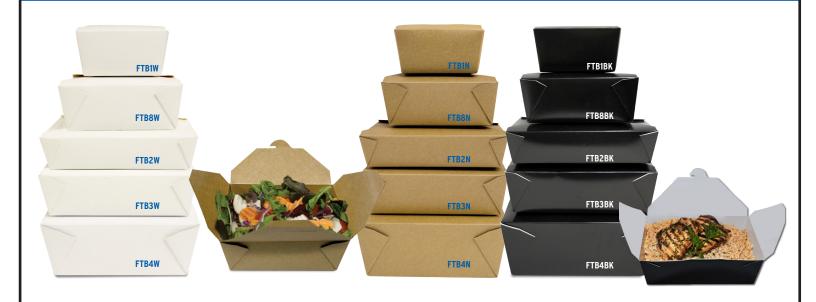

## **Folded Take Out Boxes**

|       | Box Color |        |         |                                   |             |              |                    |                             |        |                |                  |
|-------|-----------|--------|---------|-----------------------------------|-------------|--------------|--------------------|-----------------------------|--------|----------------|------------------|
| Box # | White     | Black  | Kraft   | Suggested Use                     | Fluid<br>Oz | Case<br>Pack | Pieces<br>Per Case | Box<br>Style                | Height | Bottom         | Тор              |
| #1    | FTB1WCF   | FTB1BK | FTB1NCF | Side Dishes, Desserts             | 26          | 9/50         | 450                | Small Box<br>High Profile   | 2 1/2" | 4 3/8 X 3 1/2" | 5 X 4 1/2"       |
| #2    | FTB2WCF   | FTB2BK | FTB2NCF | Entree, Side Dishes, Sushi        | 49          | 4/50         | 200                | Large Box<br>Low Profile    | 1 7/8" | 7 3/4 X 5 1/2" | 8 7/16 X 6 3/16" |
| #3    | FTB3WCF   | FTB3BK | FTB3NCF | Entree, Full Meal, Salads         | 66          | 4/50         | 200                | Large Box<br>Medium Profile | 2 1/2" | 7 3/4 X 5 1/2" | 8 1/2 X 6 1/4"   |
| #4    | FTB4WCF   | FTB4BK | FTB4NCF | Boxed Lunches, Full Meal, Poultry | 96          | 4/40         | 160                | Large Box<br>High Profile   | 3 1/2" | 7 3/4 X 5 1/2" | 8 3/4 X 6 1/2"   |
| #8    | FTB8WCF   | FTB8BK | FTB8NCF | Entree, Appetizers, Desserts      | 45          | 6/50         | 300                | Medium Box<br>High Profile  | 2 1/2" | 6 X 4 3/4"     | 6 3/4 X 5 7/16"  |

Boxes #2, #3 and #4 all have the same footprint (size), but are offered in a variety of box heights.

- Four flaps and a tab lock on top ensures food stays fresh.
- Available in a variety of sizes for better portion control.