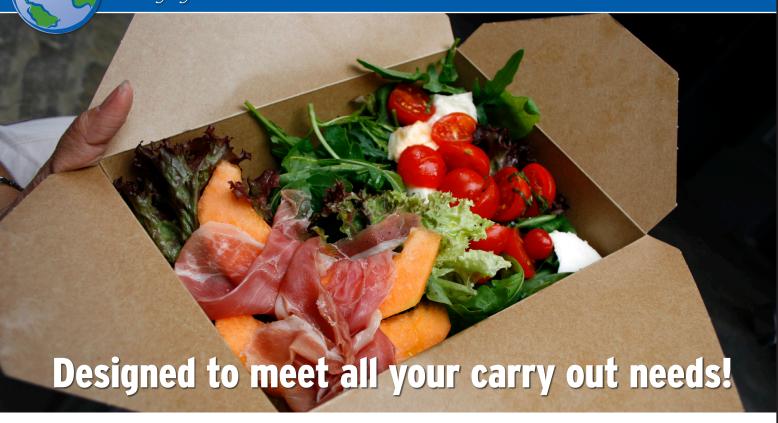

## **Folded Take Out Boxes**

- Poly-coated interior creating leakand grease-resistant boxes!
- Cut resistant and microwavable.
- Retains heat and vents steam.
- One-piece design, no assembly or lid inventory required.

- Keeps both hot and cold dishes fresh.
- Holds food, sauce and gravy without leaking.
- Flaps open wide to allow free and easy access to food.