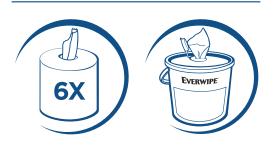

### CHEM-READY® WIPING SYSTEMS

- 1. Place roll in bucket.
- 2. Add enough solution to fully saturate the wiper roll.\*
- 3. Attach lid and wipe surfaces clean!