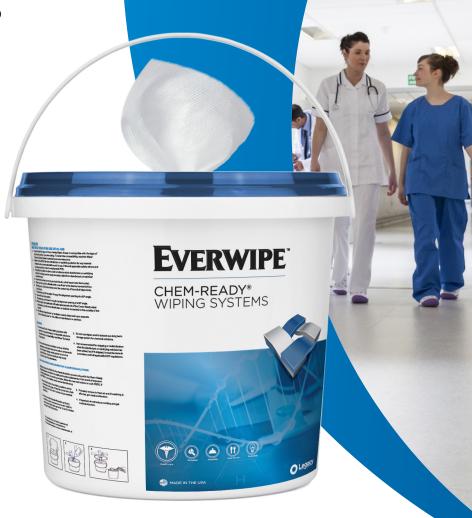

# Everyday | Everywhere | Everwipe\*

## CHEM-READY® WIPING SYSTEMS

- Designed to be used with your current cleaning solutions.
- Ideal for quat, sanitizers and disinfectants.
- Greatly reduces surface cross-contamination.

### Chem-Ready System (Cleaner, safer and easier)

Everwipe's Chem-Ready wiping material is designed to work with cleaning solutions, sanitizers and disinfectants. This exclusive material performs like a wiper yet does not bind quaternary chemicals like ordinary towels and wipers. The non-woven cloth traps particles and helps scrub surfaces to remove harmful soils.

#### **Features & Benefits**

Everwipe's Chem-Ready delivery system allows you to create your own wet wipe with the cleaning solution of your choice. The closed bucket system greatly reduces the possibility of surface cross-contamination. The Chem-Ready bucket and compact wiping rolls are extremely portable, easily resealable and spill proof. The wiping material is ideal for use with quat, sanitizers and disinfectants. The system is cleaner, safer and easier than traditional open bucket or spray bottle systems.