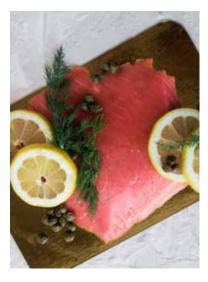

## **Features**

- Perfect for trays and smaller presentation boards
- Ideal for vacuum pack and skin pack applications
- May be cut to any size board (rounds, squares & rectangles)
- Rounds available in scallop or straight edge
- Custom prints available including your name & logo

## Perfect for trays, smaller presentation boards, vacuum and skin pack applications