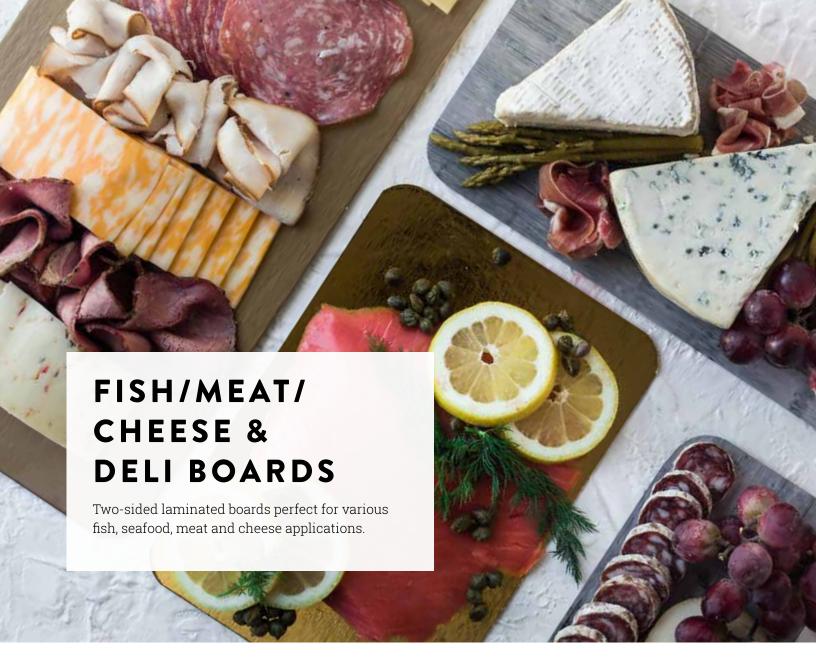

## 2-Sided Fish, Meat, Cheese & Deli Boards

COLORS: Black, Gold, Silver & White SHAPES: Rectangles and Squares SIZES: May be cut to any size board TINTS: Metal and Metal-Free

THICKNESS: 0.040 (1 MIL) and 0.060 (1.6 MIL)

## **Features**

- Perfect for trays and smaller presentation boards
- Ideal for vacuum pack and skin pack applications
- May be cut to any size board (rounds, squares & rectangles)
- Rounds available in scallop or straight edge
- Custom prints available including your name & logo

## Perfect for trays, smaller presentation boards, vacuum and skin pack applications