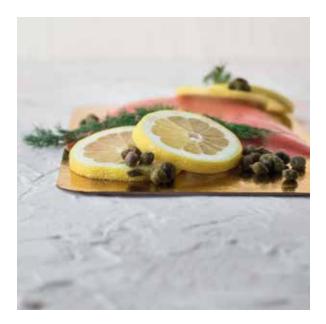

## **Features**

- Perfect for trays and smaller presentation boards
- Ideal for vacuum pack and skin pack applications
- May be cut to any size board (rounds, squares & rectangles)
- Rounds available in scallop or straight edge
- Custom prints available including your name & logo

## Perfect for trays, smaller presentation boards, vacuum and skin pack applications