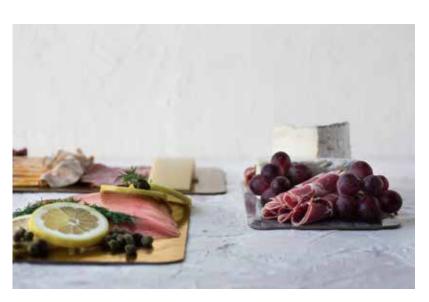

## **Features**

- Perfect for trays and smaller presentation boards
- Ideal for vacuum pack and skin pack applications
- May be cut to any size board (rounds, squares & rectangles)
- Rounds available in scallop or straight edge
- Custom prints available including your name & logo

## Perfect for trays, smaller presentation boards, vacuum and skin pack applications