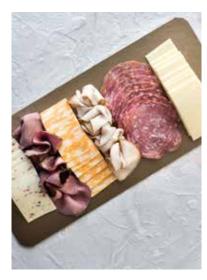

## **Features**

- Perfect for trays and smaller presentation boards
- Ideal for vacuum pack and skin pack applications
- May be cut to any size board (rounds, squares & rectangles)
- Rounds available in scallop or straight edge
- Custom prints available including your name & logo

## Perfect for trays, smaller presentation boards, vacuum and skin pack applications