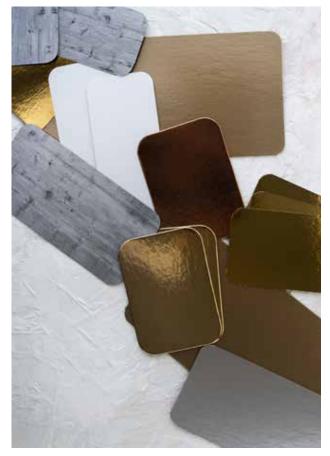

## 2-Sided Fish, Meat, Cheese & Deli Boards

COLORS: Black, Gold, Silver & White SHAPES: Rectangles and Squares SIZES: May be cut to any size board TINTS: Metal and Metal-Free

THICKNESS: 0.040 (1 MIL) and 0.060 (1.6 MIL)

## **Features**

- Perfect for trays and smaller presentation boards
- Ideal for vacuum pack and skin pack applications
- May be cut to any size board (rounds, squares & rectangles)
- Rounds available in scallop or straight edge
- Custom prints available including your name & logo

## Perfect for trays, smaller presentation boards, vacuum and skin pack applications