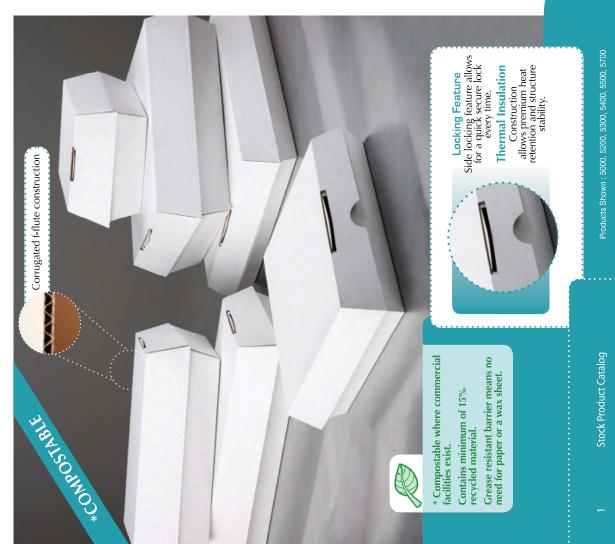

## clamshells

| Hot Cup Sleer<br>96 oz. To Go<br>Beverage Har<br>Recyclable Co                                                                                                         | Catering<br>Boxes & Safe<br>Calyx® Cups<br>Calyx® Lids                                                                                               | Innovation |
|------------------------------------------------------------------------------------------------------------------------------------------------------------------------|------------------------------------------------------------------------------------------------------------------------------------------------------|------------|
| <ul> <li>F-flute insulation maintains food temperature and<br/>preserves appearance by eliminating condensation.</li> <li>Approved for direct food contact.</li> </ul> | <ul> <li>Locking reature allows for a secure close every time.</li> <li>White exterior/kraft interior.</li> <li>Custom printing available</li> </ul> |            |
| Features<br>• Appro'                                                                                                                                                   | Unique<br>• Vvhite<br>• Custor                                                                                                                       |            |