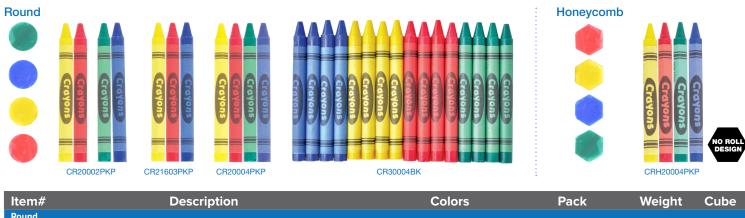

### Crayons

|             | Description                        | 001013                  | Idek                 | Weight    | Cube |
|-------------|------------------------------------|-------------------------|----------------------|-----------|------|
| Round       |                                    |                         |                      |           |      |
| CR20002PKP  | Cellophane 2 Pack Crayons          | Yellow/Red & Green/Blue | 2/1000               | 19.80 lbs | 0.51 |
| CR21603PKP  | Cellophane 3 Pack Crayons          | Yellow/Red/Blue         | 3/720                | 22 lbs    | 0.59 |
| CR20004PKP  | Cellophane 4 Pack Crayons          | Yellow/Red/Green/Blue   | 4/125                | 19.80 lbs | 0.56 |
| CR30004BK   | 4 Colors Bulk Crayons              | Yellow/Red/Green/Blue   | 3000 Bulk (750 each) | 31.90 lbs | 0.64 |
| Honeycomb   |                                    |                         |                      |           |      |
| CRH20004PKP | Honeycomb Cellophane 4 Pack Crayon | Yellow/Red/Green/Blue   | 4/125                | 22 lbs    | 0.66 |