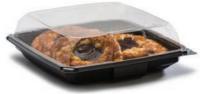

### FOUR VERSATILE SIZES TO HOUSE ALL YOUR BAKED GOODS

| Item #        | Description                           | Case<br>Pack | Dimensions<br>(LxWxH) | Fl. Oz. | Case<br>Weight | Case<br>Cube | Ti/Hi | UPC Code<br>84628200 | # of<br>bottles |
|---------------|---------------------------------------|--------------|-----------------------|---------|----------------|--------------|-------|----------------------|-----------------|
| 1 BB-BK-5.5IN | 5.5" BB Bakery, black base clear lid" | 400          | 5.50 x 5.50 x 3.0     | 10 / 13 | 15.23          | 1.71         | 8x8   | 3786                 |                 |
| 2 BB-BK-7IN   | 7" BB Bakery, black base clear lid    | 200          | 7.50 x 7.50 x 3.35    | 33/30   | 15.40          | 1.76         | 9x6   | 3779                 |                 |
| BB-BK-7IN-BGY | 7" BB Bakery, burgundy base clear lid | 200          | 7.50 x 7.50 x 3.35    | 33/30   | 15.40          | 1.76         | 9x6   | 4233                 |                 |
| 3 BB-BK-9IN   | 9" BB Bakery, black base clear lid    | 200          | 9.00 x 9.00 x 3.58    | 52/50   | 25.81          | 2.55         | 8x5   | 3762                 |                 |
| 4 BB-BK-11IN  | 11" BB Bakery, black base clear lid   | 130          | 10.90 × 10.90 × 3.58  | 82/78   | 27.65          | 2.34         | 6x8   | 3755                 |                 |

Cookies or Donuts
Butter Croissants
Strudel Straws
6 ct. Brownies
Blueberry Scones

9" Pie 5 ct. Croissants 6 ct. Scones 4 ct. Jumbo Muffins 4 ct. Turnovers 11"

50 Cookies

15 Croissants

6 - 10 Danishes

9 ct. Muffins