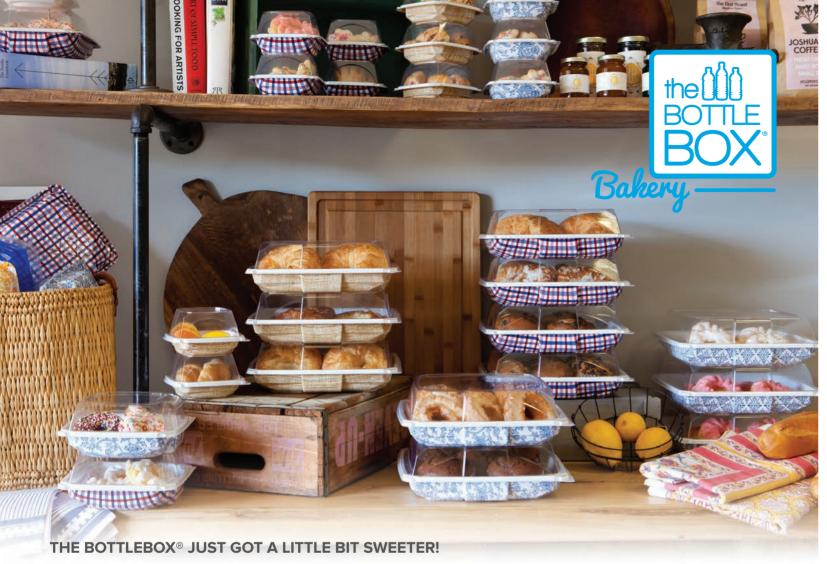

YEAR ROUND

FALL/WINTER

Royal Blue

626-380-2360

1-888-902-3131

The BOTTLEBOX® Bakery range is here to solve all your bakery packaging needs with four two-piece containers that range in size from 5x5" to 11x11". These four sizes will replace all your mismatched SKU's and help freshen up your bakery department by creating an outstanding, unified look.

Of course, being part of the BOTTLEBOX® family means these containers not only look great, but also help to create a more sustainable environment. Made from post-consumer recycled PET plastic, the BOTTLEBOX® containers help save millions of beverage bottles from ending up in landfills or oceans.

Available now in classic black bases and super clear lids - color and print options are available upon request.

| 5.5"           |
|----------------|
| Single Cupcake |
| Cake Slice     |
| Pie Slice      |
| Small Cookies  |
| Donut holes    |

Cookies or Donuts
Butter Croissants
Strudel Straws
6 ct. Brownies
Blueberry Scones

9" Pie 5 ct. Croissants 6 ct. Scones 4 ct. Jumbo Muffins 4 ct. Turnovers 11"

50 Cookies

15 Croissants

6 - 10 Danishes

9 ct. Muffins

10 ct. Strudels