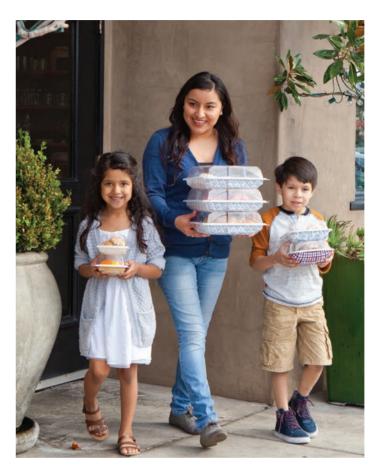

### **READY TO SERVE**

The BOTTLEBOX® Bakery containers are perfect to use as they are. No need to use extra dishes, or serving platters. Just pop off the lid and place on the table, then recycle when done.