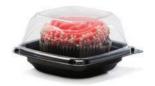

### FOUR VERSATILE SIZES TO HOUSE ALL YOUR BAKED GOODS

| Item #        | Description                           | Case<br>Pack | Dimensions<br>(LxWxH) | Fl. Oz. | Case<br>Weight | Case<br>Cube | Ti/Hi | UPC Code<br>84628200 | # of<br>bottles |
|---------------|---------------------------------------|--------------|-----------------------|---------|----------------|--------------|-------|----------------------|-----------------|
| 1 BB-BK-5.5IN | 5.5" BB Bakery, black base clear lid" | 400          | 5.50 x 5.50 x 3.0     | 10 / 13 | 15.23          | 1.71         | 8x8   | 3786                 |                 |
| 2 BB-BK-7IN   | 7" BB Bakery, black base clear lid    | 200          | 7.50 x 7.50 x 3.35    | 33/30   | 15.40          | 1.76         | 9x6   | 3779                 |                 |
| BB-BK-7IN-BGY | 7" BB Bakery, burgundy base clear lid | 200          | 7.50 x 7.50 x 3.35    | 33/30   | 15.40          | 1.76         | 9x6   | 4233                 |                 |
| 3 BB-BK-9IN   | 9" BB Bakery, black base clear lid    | 200          | 9.00 x 9.00 x 3.58    | 52/50   | 25.81          | 2.55         | 8x5   | 3762                 |                 |
| 4 BB-BK-11IN  | 11" BB Bakery, black base clear lid   | 130          | 10.90 × 10.90 × 3.58  | 82/78   | 27.65          | 2.34         | 6x8   | 3755                 |                 |

Available now in classic black bases and super clear lids - color and print options are available upon request.

| 5.5"           |
|----------------|
| Single Cupcake |
| Cake Slice     |
| Pie Slice      |
| Small Cookies  |
| Donut holes    |