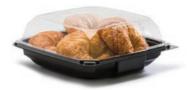

### FOUR VERSATILE SIZES TO HOUSE ALL YOUR BAKED GOODS

| Item #        | Description                           | Case<br>Pack | Dimensions<br>(LxWxH) | Fl. Oz. | Case<br>Weight | Case<br>Cube | Ti/Hi | UPC Code<br>84628200 | # of<br>bottles |
|---------------|---------------------------------------|--------------|-----------------------|---------|----------------|--------------|-------|----------------------|-----------------|
| 1 BB-BK-5.5IN | 5.5" BB Bakery, black base clear lid" | 400          | 5.50 x 5.50 x 3.0     | 10 / 13 | 15.23          | 1.71         | 8x8   | 3786                 |                 |
| 2 BB-BK-7IN   | 7" BB Bakery, black base clear lid    | 200          | 7.50 x 7.50 x 3.35    | 33/30   | 15.40          | 1.76         | 9x6   | 3779                 |                 |
| BB-BK-7IN-BGY | 7" BB Bakery, burgundy base clear lid | 200          | 7.50 x 7.50 x 3.35    | 33/30   | 15.40          | 1.76         | 9x6   | 4233                 |                 |
| 3 BB-BK-9IN   | 9" BB Bakery, black base clear lid    | 200          | 9.00 x 9.00 x 3.58    | 52/50   | 25.81          | 2.55         | 8x5   | 3762                 |                 |
| 4 BB-BK-11IN  | 11" BB Bakery, black base clear lid   | 130          | 10.90 × 10.90 × 3.58  | 82/78   | 27.65          | 2.34         | 6x8   | 3755                 |                 |

Cookies or Donuts
Butter Croissants
Strudel Straws
6 ct. Brownies
Blueberry Scones

9" Pie 5 ct. Croissants 6 ct. Scones 4 ct. Jumbo Muffins 4 ct. Turnovers 11"

50 Cookies

15 Croissants

6 - 10 Danishes

9 ct. Muffins