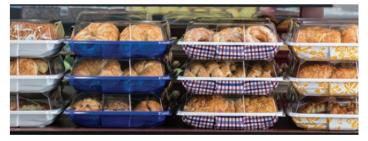

YEAR ROUND

FALL/WINTER

Royal Blue

626-380-2360

1-888-902-3131

The BOTTLEBOX® Bakery range is here to solve all your bakery packaging needs with four two-piece containers that range in size from 5x5" to 11x11". These four sizes will replace all your mismatched SKU's and help freshen up your bakery department by creating an outstanding, unified look.