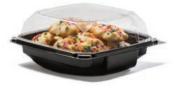

### FOUR VERSATILE SIZES TO HOUSE ALL YOUR BAKED GOODS

| Item #        | Description                           | Case<br>Pack | Dimensions<br>(LxWxH) | Fl. Oz. | Case<br>Weight | Case<br>Cube | Ti/Hi | UPC Code<br>84628200 | # of<br>bottles |
|---------------|---------------------------------------|--------------|-----------------------|---------|----------------|--------------|-------|----------------------|-----------------|
| 1 BB-BK-5.5IN | 5.5" BB Bakery, black base clear lid" | 400          | 5.50 x 5.50 x 3.0     | 10 / 13 | 15.23          | 1.71         | 8x8   | 3786                 |                 |
| 2 BB-BK-7IN   | 7" BB Bakery, black base clear lid    | 200          | 7.50 x 7.50 x 3.35    | 33/30   | 15.40          | 1.76         | 9x6   | 3779                 |                 |
| BB-BK-7IN-BGY | 7" BB Bakery, burgundy base clear lid | 200          | 7.50 x 7.50 x 3.35    | 33/30   | 15.40          | 1.76         | 9x6   | 4233                 |                 |
| 3 BB-BK-9IN   | 9" BB Bakery, black base clear lid    | 200          | 9.00 x 9.00 x 3.58    | 52/50   | 25.81          | 2.55         | 8x5   | 3762                 |                 |
| 4 BB-BK-11IN  | 11" BB Bakery, black base clear lid   | 130          | 10.90 × 10.90 × 3.58  | 82/78   | 27.65          | 2.34         | 6x8   | 3755                 |                 |

Cookies or Donuts
Butter Croissants
Strudel Straws
6 ct. Brownies
Blueberry Scones

9" Pie 5 ct. Croissants 6 ct. Scones 4 ct. Jumbo Muffins 4 ct. Turnovers 11"

50 Cookies

15 Croissants

6 - 10 Danishes

9 ct. Muffins