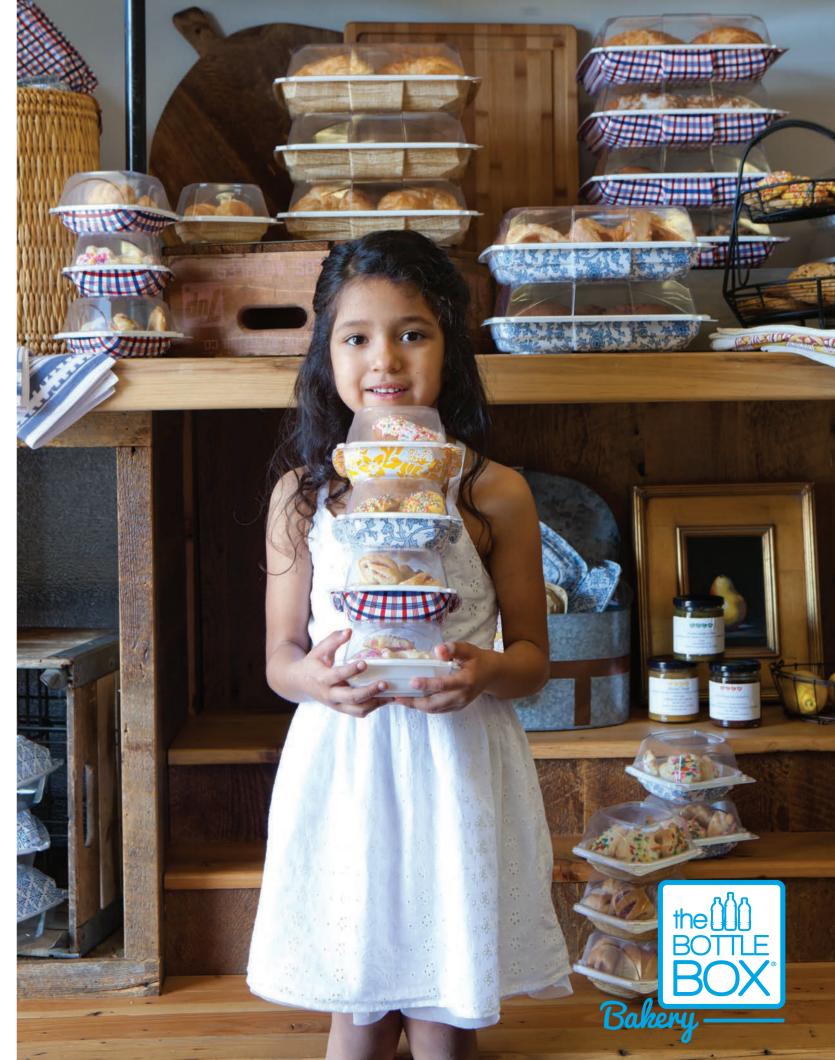

YEAR ROUND

FALL/WINTER

Royal Blue

626-380-2360

1-888-902-3131

The BOTTLEBOX® Bakery range is here to solve all your bakery packaging needs with four two-piece containers that range in size from 5x5" to 11x11". These four sizes will replace all your mismatched SKU's and help freshen up your bakery department by creating an outstanding, unified look.

### **READY TO SERVE**

The BOTTLEBOX® Bakery containers are perfect to use as they are. No need to use extra dishes, or serving platters. Just pop off the lid and place on the table, then recycle when done.