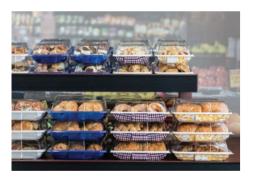

### **MULTIPLE COLOR AND PRINT OPTIONS**

The BOTTLEBOX® Bakery collection is available in multiple colors and prints, so that you can optimize the merchandising in your store. Please contact us for more information on minimums and stock availability.

YEAR ROUND

FALL/WINTER

Royal Blue

626-380-2360

1-888-902-3131

The BOTTLEBOX® Bakery range is here to solve all your bakery packaging needs with four two-piece containers that range in size from 5x5" to 11x11". These four sizes will replace all your mismatched SKU's and help freshen up your bakery department by creating an outstanding, unified look.

## **TRENDY AND SEASONAL**

Our colors and prints are a great way to catch your customer's attention during a promotion, the holidays or when you just want to try something different. Would you like a custom color? Ask our Sales Reps about minimums for custom colors and prints.