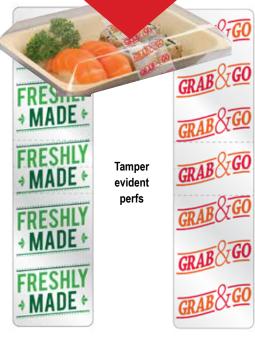

**Tamper** 

evident

perfs

100269

1.5" x 6"

500 per roll

Clear label

material.