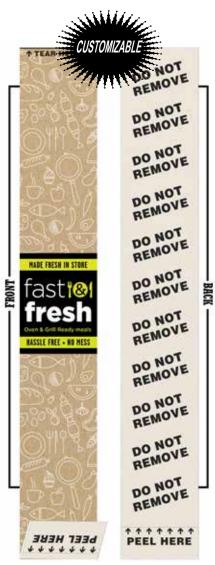

ENDLESS CUSTOM OPTIONS AVAILABLE

101200 - 2.5" x 16" / 250 per roll **KRAFT SLEEVE** 

Available to order as shown.

Tamper resistant.

Adheres to itself;

not the package leaving no residue.

**OVER 50 YEARS of QUALITY LABEL SOLUTIONS** 