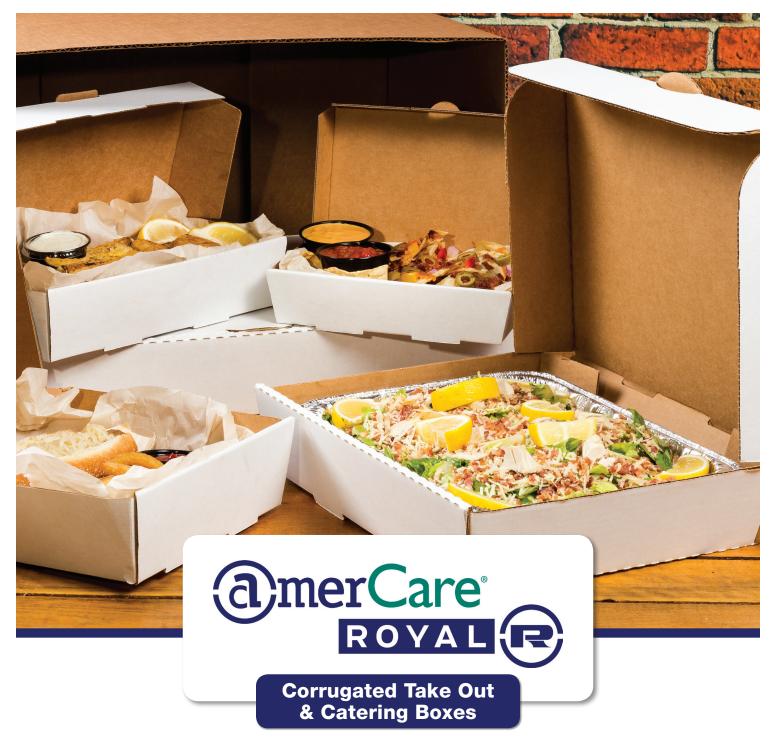

AmerCareRoyal's corrugated take out and catering boxes box feature a sturdy angled design allowing for secure transport and help maintain food integrity for both take-out and delivery. These stackable boxes are an ideal alternative to foam packaging.

- Easily transport prepared food in foil pans
- Insulates during food delivery
- Five sizes available
- Only available in white