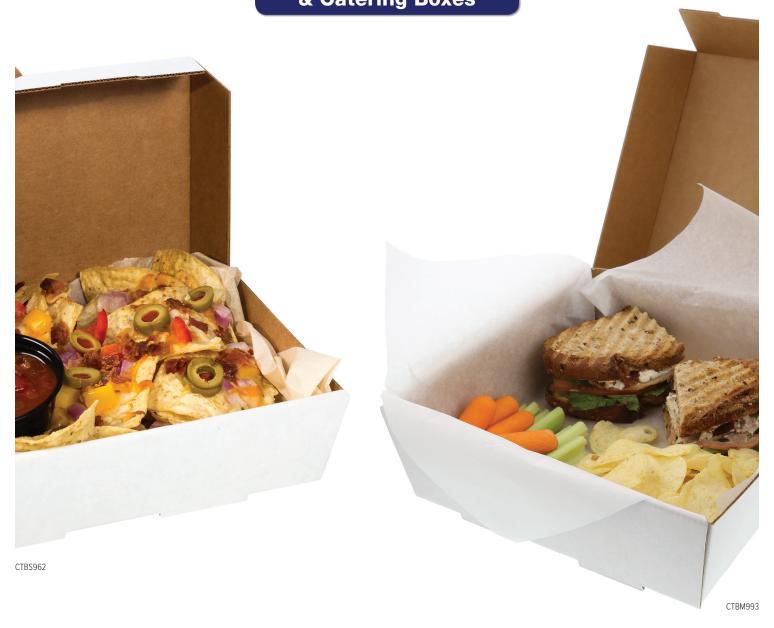

## Corrugated Take Out & Catering Boxes

| Item                                         | Size     | Dimensions       | Pack | Weight   | Cube |
|----------------------------------------------|----------|------------------|------|----------|------|
| Corrugated Take Out Boxes                    |          |                  |      |          |      |
| CTBS962                                      | Small    | 8%" x 5%" x 2"   | 1/50 | 8.0 lbs  | 0.53 |
| CTBM993                                      | Medium   | 8%" x 8%" x 2%"  | 1/50 | 13.1 lbs | 0.94 |
| CTBL1163                                     | Long     | 11%" x 5%" x 2%" | 1/50 | 11.0 lbs | 0.78 |
| Corrugated Catering Boxes                    |          |                  |      |          |      |
| CCBFP21133                                   | Full Pan | 21" x 13" x 3"   | 1/50 | 38.0 lbs | 3.67 |
| CCBHP13113                                   | Half Pan | 13" x 10%" x 3"  | 1/50 | 23.0 lbs | 2.13 |
| Corrugated Carry Out Box - Kraft with Handle |          |                  |      |          |      |
| CHTB221312                                   | -        | 22" x 13" x 12½" | 1/25 | 26.0 lbs | 3.02 |