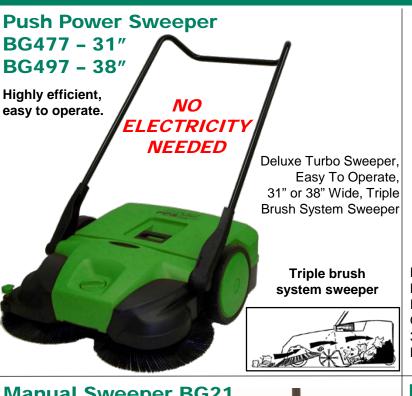

p.

- Heavy Duty Mop Handle
- 2 Microfiber Mop Heads Included
- Stainless Steel Spinner
- **Dual Action Cleaning**
- Use Hand or Foot to Spin Mop Dry
- Double Gear Drive System
- **Dual Action Handle**
- Water Drain
- Caution / Wet Floor Logos





The battery powered HURRICONE™ aids in drying the floor with a continuous flow of air in 360 degrees and up to 15 feet in diameter. While drying the floor, the HURRICONE™ also warns pedestrians of a potential slip hazard using standard 36 inch floor cones.

Dries floors 360 degrees around unit and up to 15 feet in diameter (177 sq. ft.)

Cordless / Rechargeable - Runs up to 8 hours on a replaceable battery

Decrease your floor drying time by up to 90%

1 Year Warranty







### www.bissellcommercial.com

# A Specialist in Floor Care Products!







**Battery Scrubber & Polisher** BGCC1000-KIT1

Two machines in one - with handle conversion!

The lightweight for heavy jobs. A unique versatile scrubbing machine developed for professionals.

Battery Scrubber & Polisher is based on a modular construction with a telescopic shaft, adjustable scrubber head and a solution tank designed with a electric pump that attaches to the handle.

Scrubbing area: 8.25" Min clearance: 4"

Weight scrubbing head: 2 lbs. Weight incl. wand: approx. 3.75 lbs.

Adjustable length: 36" - 50"

Voltage: 12 Volt DC Gearbox with ball bearings.

Speed: 400 rpm



**DOUBLE RUBBER BRUSH FOR WET MESSES** 

• Weight 4.1 lbs.