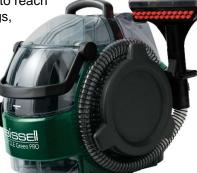

#### Portable Extractor **BGSS1481**

Little Green Pro is our most powerful portable spot cleaner. Little Green Pro combines powerful vacuum suction, brushing action and cleaning solution to remove dirt & stains.

Convenient cleaning for hard to reach areas such as stairs, area rugs, upholstery and auto interiors.

Superior suction.

Largest capacity portable cleaner

The First Commercial Grade Spin Mop! The CycloMop is a 360 degree rotating spin mop.