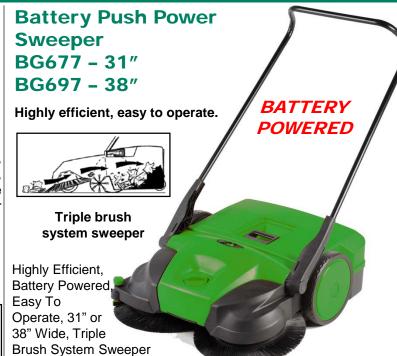

- Heavy Duty Mop Handle
- 2 Microfiber Mop Heads Included
- Stainless Steel Spinner
- **Dual Action Cleaning**
- Use Hand or Foot to Spin Mop Dry
- Double Gear Drive System
- **Dual Action Handle**
- Water Drain
- Caution / Wet Floor Logos





The battery powered HURRICONE™ aids in drying the floor with a continuous flow of air in 360 degrees and up to 15 feet in diameter. While drying the floor, the HURRICONE™ also warns pedestrians of a potential slip hazard using standard 36 inch floor cones.

Dries floors 360 degrees around unit and up to 15 feet in diameter (177 sq. ft.)

Cordless / Rechargeable - Runs up to 8 hours on a replaceable battery

Decrease your floor drying time by up to 90%

1 Year Warranty







### www.bissellcommercial.com

# A Specialist in Floor Care Products!







**Battery Scrubber & Polisher** BGCC1000-KIT1

Two machines in one - with handle conversion!

The lightweight for heavy jobs. A unique versatile scrubbing machine developed for professionals.

Battery Scrubber & Polisher is based on a modular construction with a telescopic shaft, adjustable scrubber head and a solution tank designed with a electric pump that attaches to the handle.

Scrubbing area: 8.25" Min clearance: 4"

Weight scrubbing head: 2 lbs. Weight incl. wand: approx. 3.75 lbs.

Adjustable length: 36" - 50"

Voltage: 12 Volt DC Gearbox with ball bearings.

Speed: 400 rpm



**DOUBLE RUBBER BRUSH FOR WET MESSES** 

• Weight 4.1 lbs.