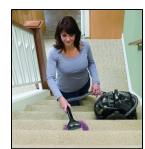

#### Portable Extractor **BGSS1481**

Little Green Pro is our most powerful portable spot cleaner. Little Green Pro combines powerful vacuum suction, brushing action and cleaning solution to remove dirt & stains.

Convenient cleaning for hard to reach areas such as stairs, area rugs, upholstery and auto interiors.

Superior suction.

Largest capacity portable cleaner

The First Commercial Grade Spin Mop! The CycloMop is a 360 degree rotating spin mop.