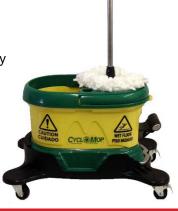

Convenient cleaning for hard to reach areas such as stairs, area rugs, upholstery and auto interiors.

Superior suction.

Largest capacity portable cleaner

The First Commercial Grade Spin Mop! The CycloMop is a 360 degree rotating spin mop.

- Heavy Duty Mop Handle
- 2 Microfiber Mop Heads Included
- Stainless Steel Spinner
- **Dual Action Cleaning**
- Use Hand or Foot to Spin Mop Dry
- Double Gear Drive System
- **Dual Action Handle**
- Water Drain
- Caution / Wet Floor Logos