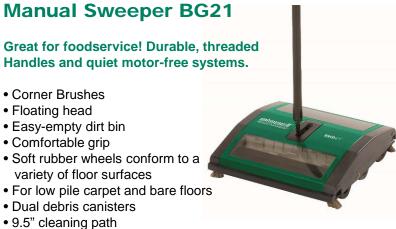

- Heavy Duty Mop Handle
- 2 Microfiber Mop Heads Included
- Stainless Steel Spinner
- **Dual Action Cleaning**
- Use Hand or Foot to Spin Mop Dry
- Double Gear Drive System
- **Dual Action Handle**
- Water Drain
- Caution / Wet Floor Logos





The battery powered HURRICONE™ aids in drying the floor with a continuous flow of air in 360 degrees and up to 15 feet in diameter. While drying the floor, the HURRICONE™ also warns pedestrians of a potential slip hazard using standard 36 inch floor cones.

Dries floors 360 degrees around unit and up to 15 feet in diameter (177 sq. ft.)

Cordless / Rechargeable - Runs up to 8 hours on a replaceable battery

Decrease your floor drying time by up to 90%

1 Year Warranty







### www.bissellcommercial.com

# A Specialist in Floor Care Products!







**Battery Scrubber & Polisher** BGCC1000-KIT1

Two machines in one - with handle conversion!

The lightweight for heavy jobs. A unique versatile scrubbing machine developed for professionals.

Battery Scrubber & Polisher is based on a modular construction with a telescopic shaft, adjustable scrubber head and a solution tank designed with a electric pump that attaches to the handle.

Scrubbing area: 8.25" Min clearance: 4"

Weight scrubbing head: 2 lbs. Weight incl. wand: approx. 3.75 lbs.

Adjustable length: 36" - 50"

Voltage: 12 Volt DC Gearbox with ball bearings.

Speed: 400 rpm



**DOUBLE RUBBER BRUSH FOR WET MESSES** 

• Weight 4.1 lbs.