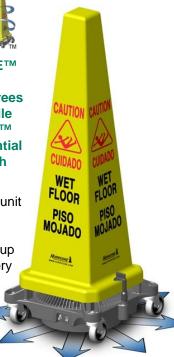

The battery powered HURRICONE™ aids in drying the floor with a continuous flow of air in 360 degrees and up to 15 feet in diameter. While drying the floor, the HURRICONE™ also warns pedestrians of a potential slip hazard using standard 36 inch floor cones.

Dries floors 360 degrees around unit and up to 15 feet in diameter (177 sq. ft.)

Cordless / Rechargeable - Runs up to 8 hours on a replaceable battery

Decrease your floor drying time by up to 90%

1 Year Warranty