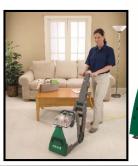

#### **Carpet Extractor BG10**

**BG10® Works Hard You Work Smart...** and Finish Strong.

- 2 motors and DirtLifter® power brush
- 2 large capacity tanks
- Adjustable handle
- Easy-Clean brush roller
- 25 foot Extension Cord 50 foot Cleaning Reach
- Cleans forward and back
- Powerful edge-to-edge suction
- Weighs 42 lbs.