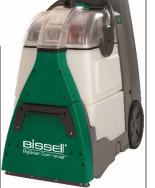

#### **Carpet Extractor BG10**

**BG10® Works Hard You Work Smart...** and Finish Strong.

- 2 motors and DirtLifter® power brush
- 2 large capacity tanks
- Adjustable handle
- Easy-Clean brush roller
- 25 foot Extension Cord 50 foot Cleaning Reach
- Cleans forward and back
- Powerful edge-to-edge suction
- Weighs 42 lbs.