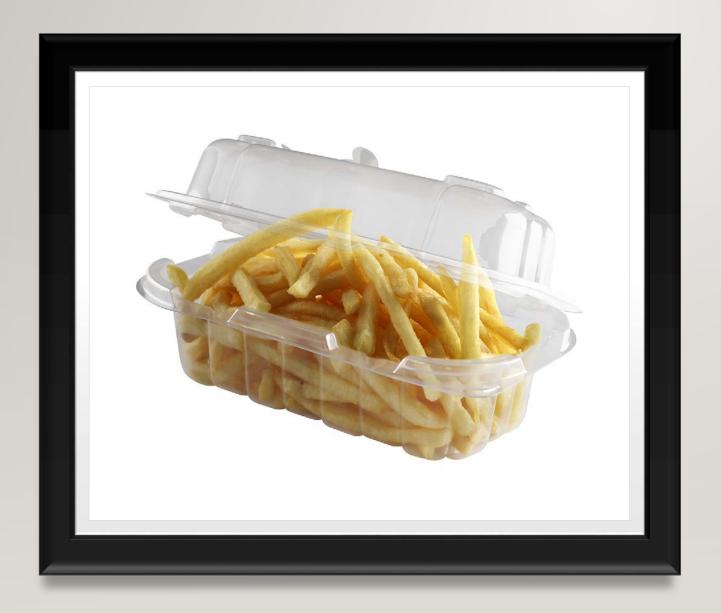

## CRISP FOOD SINGLE SERVE

- SINGLE SERVE FRIED OR HOT SANDWICH ITEMS: FRIES, NUGGETS, TENDERS, EGG ROLSS, BURGERS, CHICKEN SANDWICH
- 6x6 AND 6x3 FRY BABY
  OPTION IN SOLID CLEAR