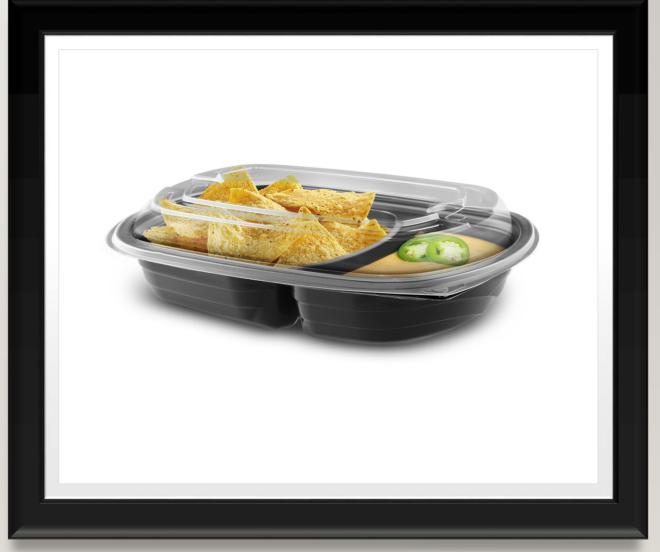

# WHAT COMBINATION OF CONTAINERS HAS WORKED FOR OTHER SCHOOLS?

- UTILITY HOT MEAL
  CONTAINER IN 8X8 SIZE
- ONE AND THREE
  COMPARTMENT OPTIONS
- COLD OR HOT APPLICATIONS
- GOOD FOR GRAB AND GO OR CLASSROOM MEAL DELIVERY