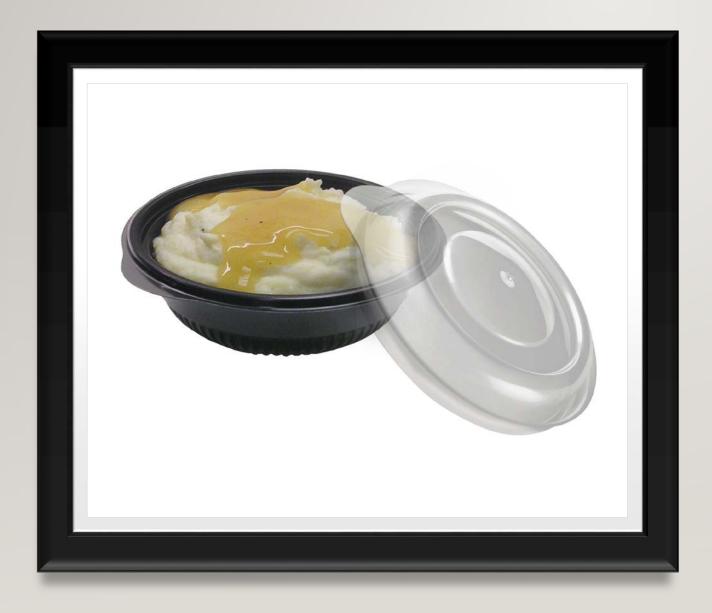

### Incredi-B-wl

- SIZE RANGE OF 5 TO 48
  OZ
- HOT OR COLDS UTILITY CONTAINERS
- GREAT FOR PORTION CONTROL
- GREAT FOR SOUPS, CUT FRUIT, BREAKFAST BOWLS