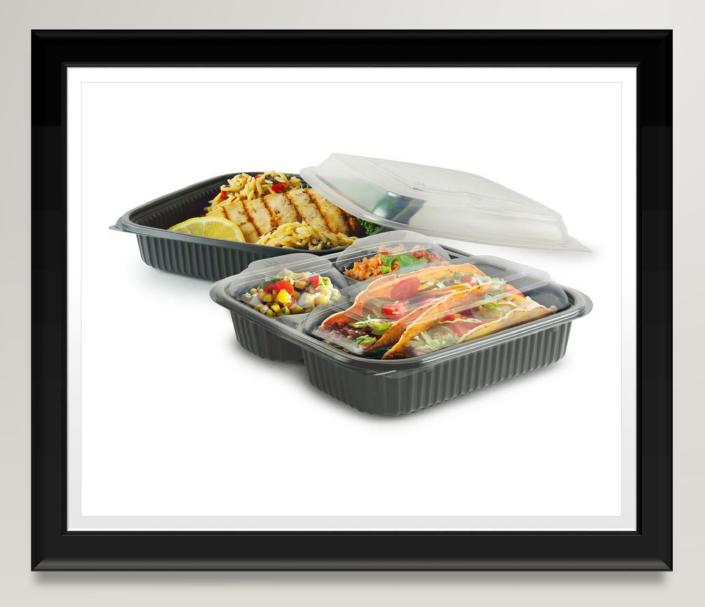

#### M400 SERIES

- SMALL PORTION MEALS IN 6x9 SIZE
- SIZE RANGE 16 TO 32 OZ
- ONE AND TWO
  COMPARTMENT OPTIONS
- ONE LID FOR ALL
  CONTAINERS OR COMBO
  PACKED