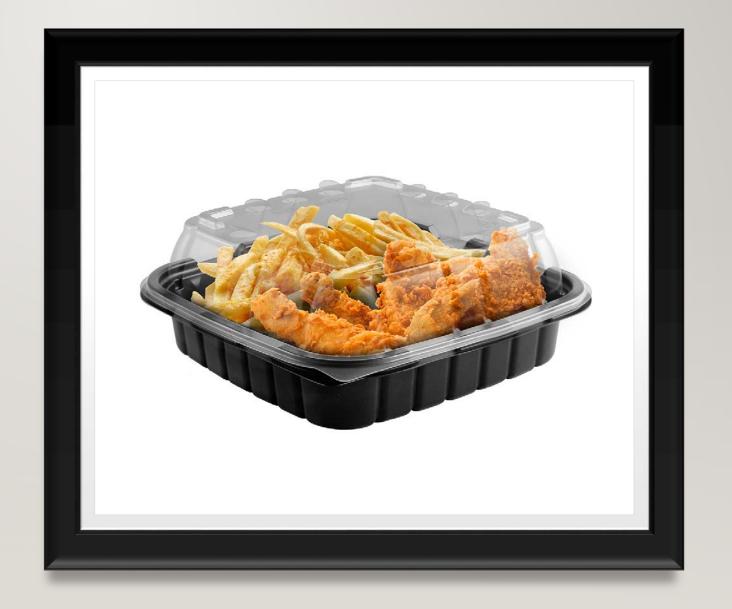

## CRISP FOOD SQUARES

- KEEP FRIED FOODS CRISP AND HOT
- GREAT FOR BURGER, TENDER, HOT SANDWICH PLATTERS WITH FRIES
- GREAT OPTION FOR GRAB AND GO OF FRIED FOODS
- HOLD FOOD QUALITY LONGER AFTER PREP

## CRISP FOOD SINGLE SERVE

- SINGLE SERVE FRIED OR HOT SANDWICH ITEMS: FRIES, NUGGETS, TENDERS, EGG ROLSS, BURGERS, CHICKEN SANDWICH
- 6x6 AND 6x3 FRY BABY
  OPTION IN SOLID CLEAR