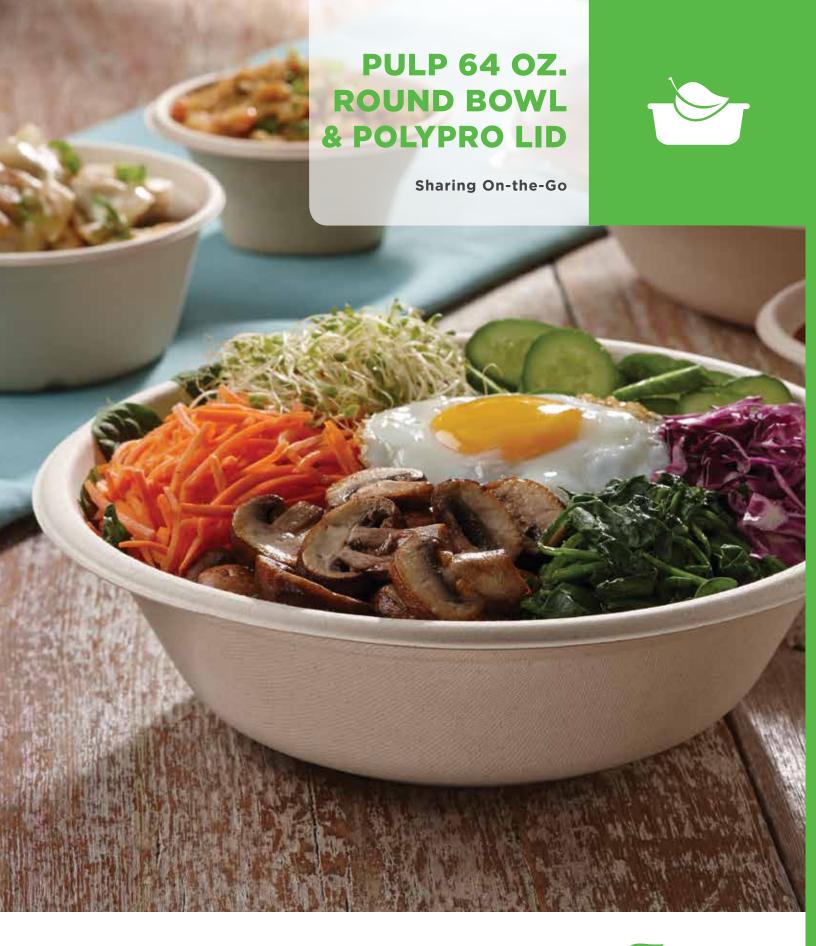

## **FEATURES** & BENEFITS

- Large 64 ounce capacity ideal for serving family style, multi-serve and catering dining occasions alike
- Temperature tested for use with both hot and cold food applications
- Secure locking and vented PolyPro lid prevents spills and controls moisture for a mess-free delivery
- Best-in-class natural pulp look highlights the importance of food quality

## **FEEDS A FAMILY**

Sabert's new compostable 64 oz. Pulp Round Bowl and matching PolyPro Lid is an environmentally responsible solution for family style take-out and delivery. Conveniently suited to serve hot and cold foods, the 64 oz. Pulp Round Bowl by Sabert offers family diners the ultimate durability in compostable packaging. When combined with a secure locking lid, the 64 oz. Pulp Round Bowl is the ideal solution for delivering large family meals easy and mess-free.