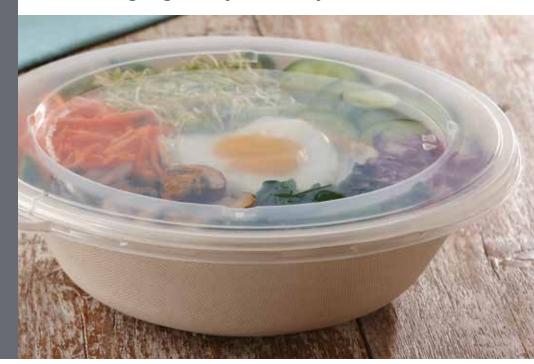

## **FEATURES** & BENEFITS

- Large 64 ounce capacity ideal for serving family style, multi-serve and catering dining occasions alike
- Temperature tested for use with both hot and cold food applications
- Secure locking and vented PolyPro lid prevents spills and controls moisture for a mess-free delivery
- Best-in-class natural pulp look highlights the importance of food quality

## **FEEDS A FAMILY**

Sabert's new compostable 64 oz. Pulp Round Bowl and matching PolyPro Lid is an environmentally responsible solution for family style take-out and delivery. Conveniently suited to serve hot and cold foods, the 64 oz. Pulp Round Bowl by Sabert offers family diners the ultimate durability in compostable packaging. When combined with a secure locking lid, the 64 oz. Pulp Round Bowl is the ideal solution for delivering large family meals easy and mess-free.